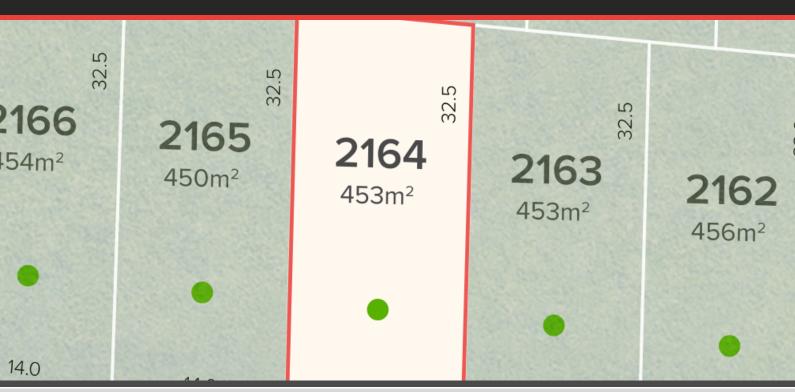

## Lot 2164

STAGE: CENTRAL PARK R2

| Lot:      | 2164  |
|-----------|-------|
| Area:     | 453m2 |
| Frontage: | 14m   |
| Depth:    | 32.5m |

Related package:

Currently no available H&L Packages