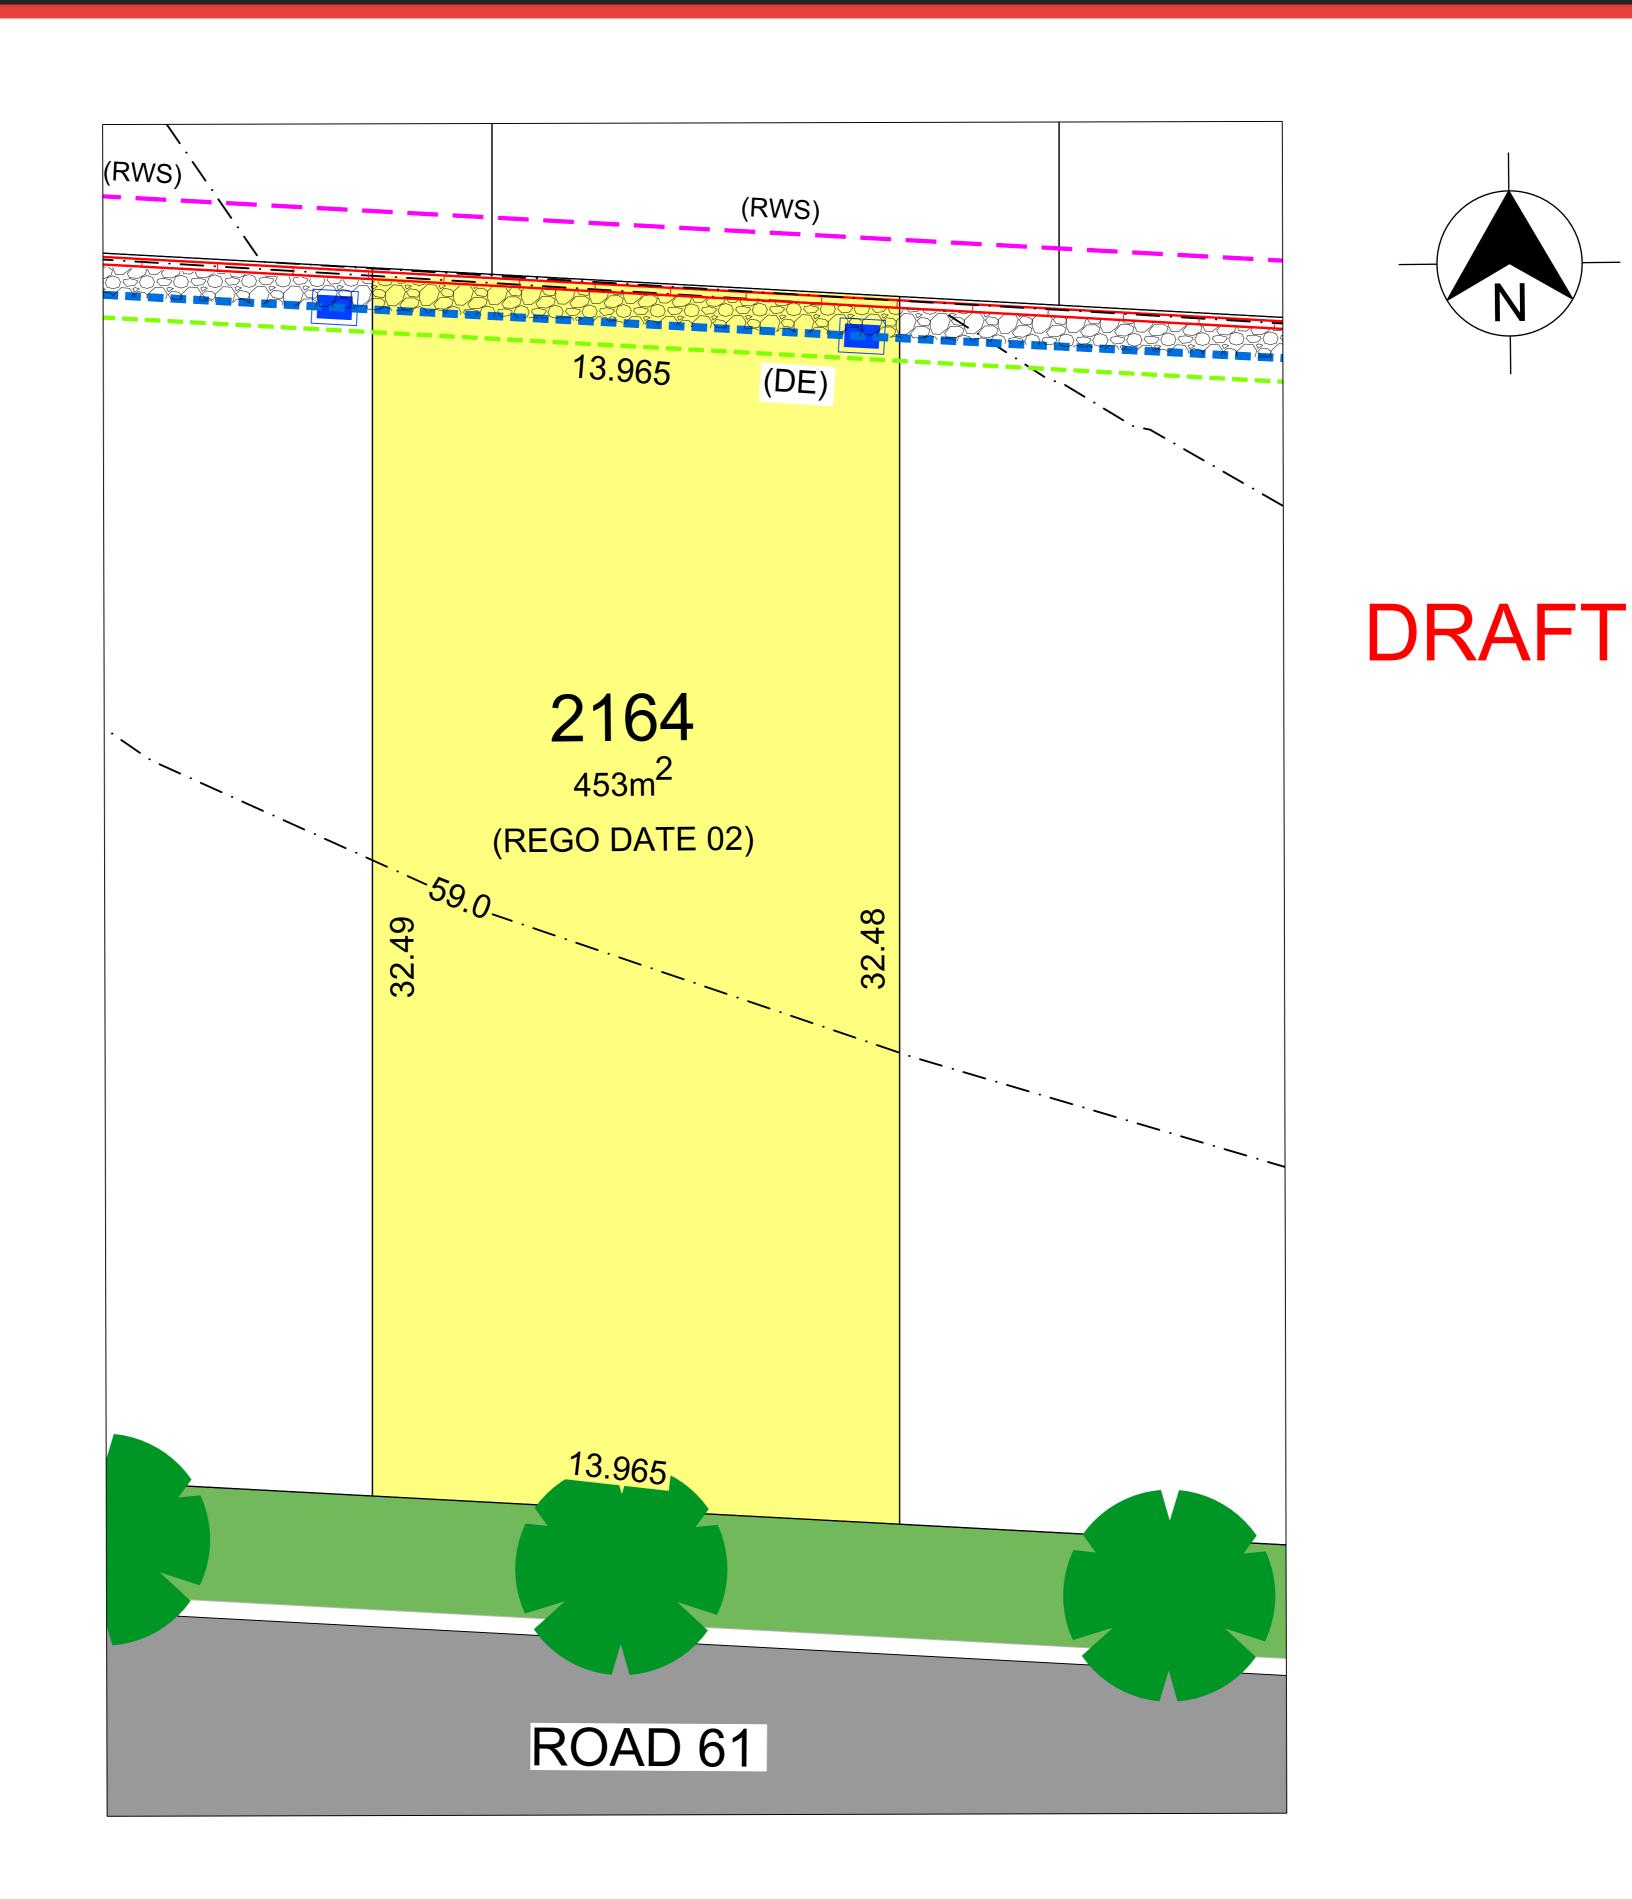

## Lot 2164

STAGE: CENTRAL PARK R2

| Lot:      | 2164  |
|-----------|-------|
| Area:     | 453m2 |
| Frontage: | 14m   |
| Depth:    | 32.5m |

Related package:

Currently no available H&L Packages

#### **LEGEND** METRES SANDSTONE LOG TYPE LOT SEWER **RETAINING WALL** WATER PANEL TYPE RETAINING **ROAD** LOT 2164 WALL ELECTRICAL \_51.0\_\_\_ CONTOUR **FOOTPATH** 9 FEBRUARY 2024 NBN (DE) DRAINAGE EASEMENT LIGHT POST **TURF** (SE) SUBSTATION EASEMENT STORMWATER **TREE** DRAINAGE NOTE: UTILITIES ARE TO BE (RWS) **EASEMENT FOR RETAINING** ADDED WHEN AVAILABLE WALL SUPPORT