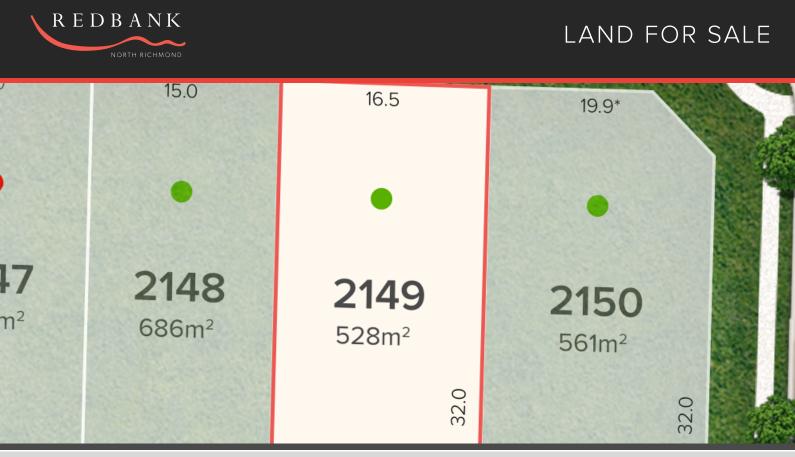

## Lot 2149

 Lot:
 2149

 Area:
 528m2

 Frontage:
 16.5m

 Depth:
 32m

Related package:

Currently no available H&L Packages