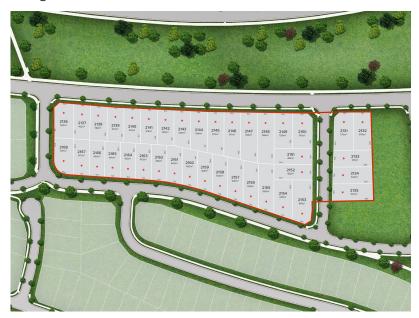

## Lot 2149

 Lot:
 2149

 Area:
 528m2

 Frontage:
 16.5m

 Depth:
 32m

Related package:

Currently no available H&L Packages

## Stage Plan



STAGE: CENTRAL PARK R2

## For more information, please speak to our sales team on 1300 289 733

"Whilst every care has been taken with the preparation of these particulars, which are believed to be correct, they are in no way warranted by the selling agent or the owner either in whole or in part and should not be construed as forming part of any contract or relied upon in any way. Any intending purchasers are advised to make such enquires as they deem necessary to satisfy themselves on all matters in this respect. This disclaimer applies except in respect of those conditions, warranties and rights imposed by law which cannot be excluded or modified.



LEGEND

SEWER

WATER









## For more information, please speak to our sales team on 1300 289 733

- THE LEGEND IS GENERIC, IT IS PO