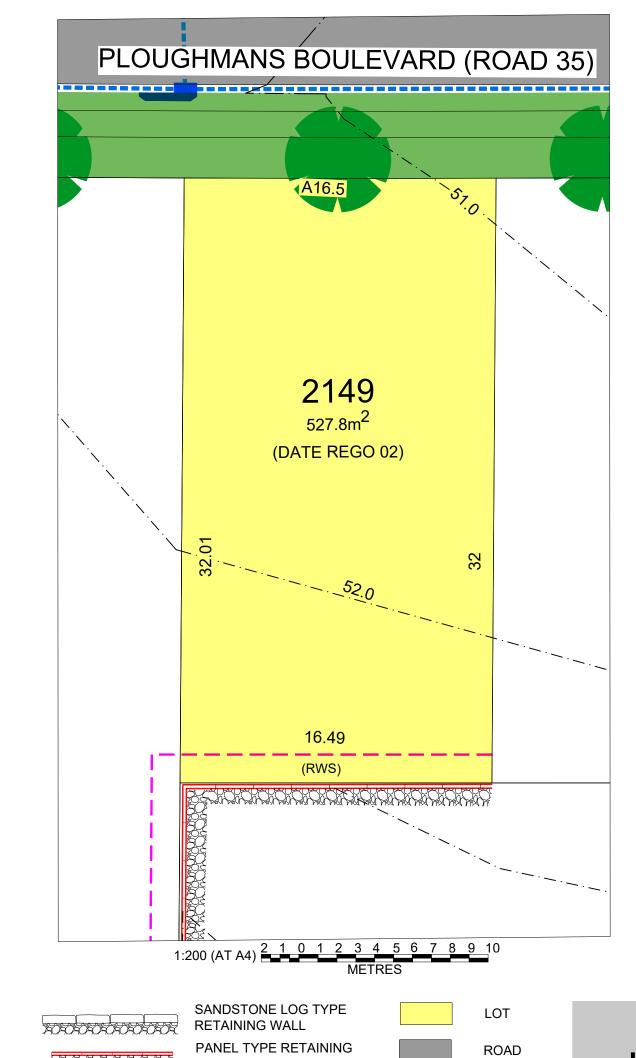

## Lot 2149

 Lot:
 2149

 Area:
 528m2

 Frontage:
 16.5m

 Depth:
 32m

Related package:

Currently no available H&L Packages