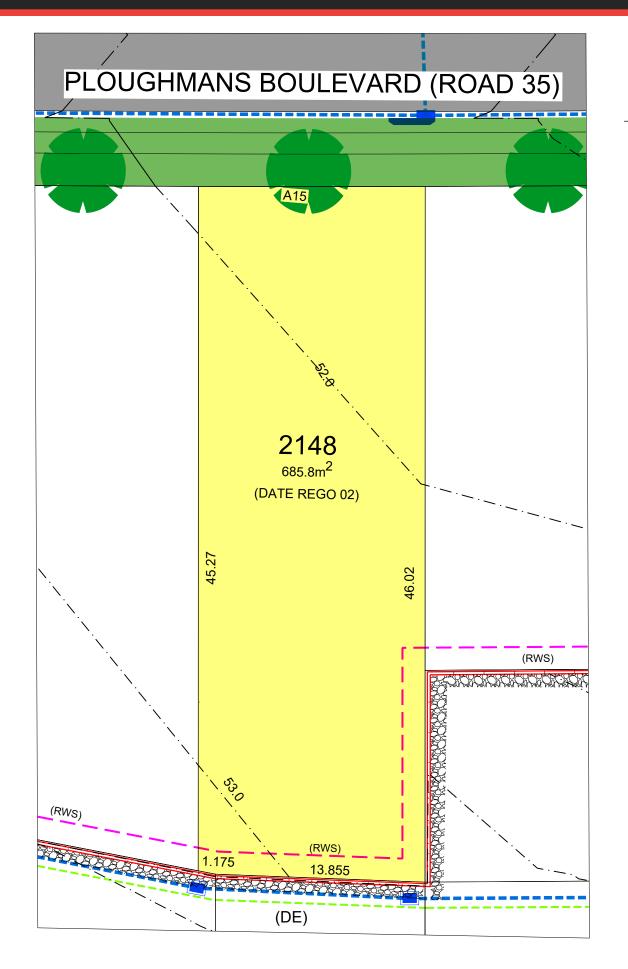

Lot 2148

STAGE: CENTRAL PARK R2

| Lot:      | 2148  |
|-----------|-------|
| Area:     | 686m2 |
| Frontage: | 15m   |
| Depth:    | 46m   |

Related package:

Currently no available H&L Packages

## 1:250 (AT A4) <sup>2.5</sup> **LEGEND**

## ELECTRICAL NBN LIGHT POST STORMWATER

**DRAINAGE** 

AAAAAAAAAA 51.0 (DE) (SE) (RWS)

SANDSTONE LOG TYPE **RETAINING WALL** PANEL TYPE RETAINING WALL **CONTOUR** 

DRAINAGE EASEMENT

WALL SUPPORT

SUBSTATION EASEMENT

**EASEMENT FOR RETAINING** 

LOT

ROAD

**FOOTPATH** 

**TURF** 

TREE

11 APRIL 2024

NOTE: UTILITIES ARE TO BE ADDED WHEN AVAILABLE

## For more information, please speak to our sales team on 1300 289 733

- THE LEGEND IS GENERIC, IT IS POSSIBLE NOT ALL UTILITIES/ FEATURES/ RESTRICTIONS LISTED ARE APPLICABLE TO THIS LOT.
- THE LOT LEVEL AND UTILITY INFORMATION IS INDICATIVE, AND ONSITE MEASURE, EXPOSURE AND IDENTIFICATIONS ARE REQUIRED BY YOUR SURVEYOR/ CONTRACTOR/ BUILDER. REDBANK ACCEPTS NO LIABILITY OR ANY LOSS OR DAMAGE ARISING AS A RESULT OF RELIANCE ON THIS INFORMATION.
- REFERENCE IS REQUIRED TO THE REDBANK DESIGN GUIDELINES AND COUNCIL DCP TO CONFIRM BUILDING AND LANDSCAPE REQUIREMENTS.
- ALL INFORMATION PROVIDED IS BASED ON PRELIMINARY PLANS AT THE TIME OF PRINTING AND IS SUBJECT TO ANY UPDATE AS REQUIRED.
- ALL INFORMATION TO BE READ IN CONJUNCTION WITH SALES CONTRACT.