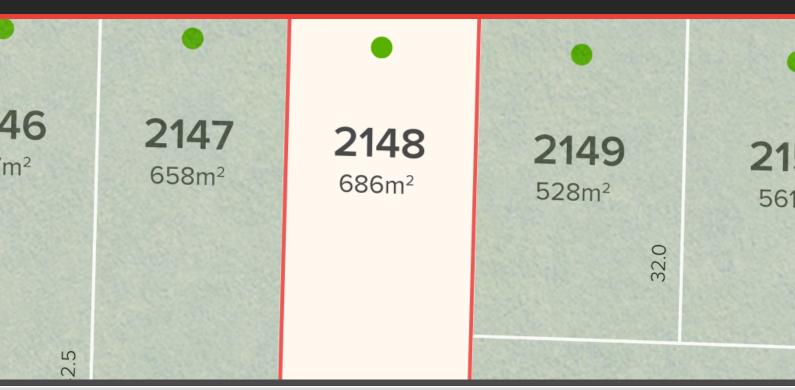

Lot 2148

STAGE: CENTRAL PARK R2

| Lot:      | 2148  |
|-----------|-------|
| Area:     | 686m2 |
| Frontage: | 15m   |
| Depth:    | 46m   |

Related package:

Currently no available H&L Packages