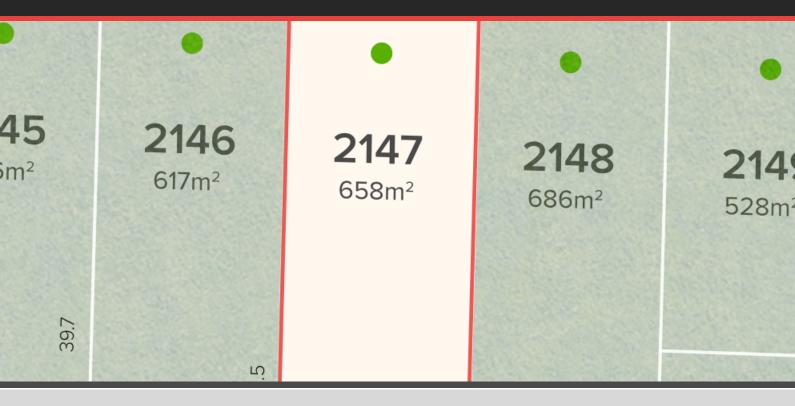

### Lot 2147

STAGE: CENTRAL PARK R2

| Lot:      | 2147  |
|-----------|-------|
| Area:     | 658m2 |
| Frontage: | 15m   |
| Depth:    | 45.3m |
|           |       |

Related package:

Currently no available H&L Packages