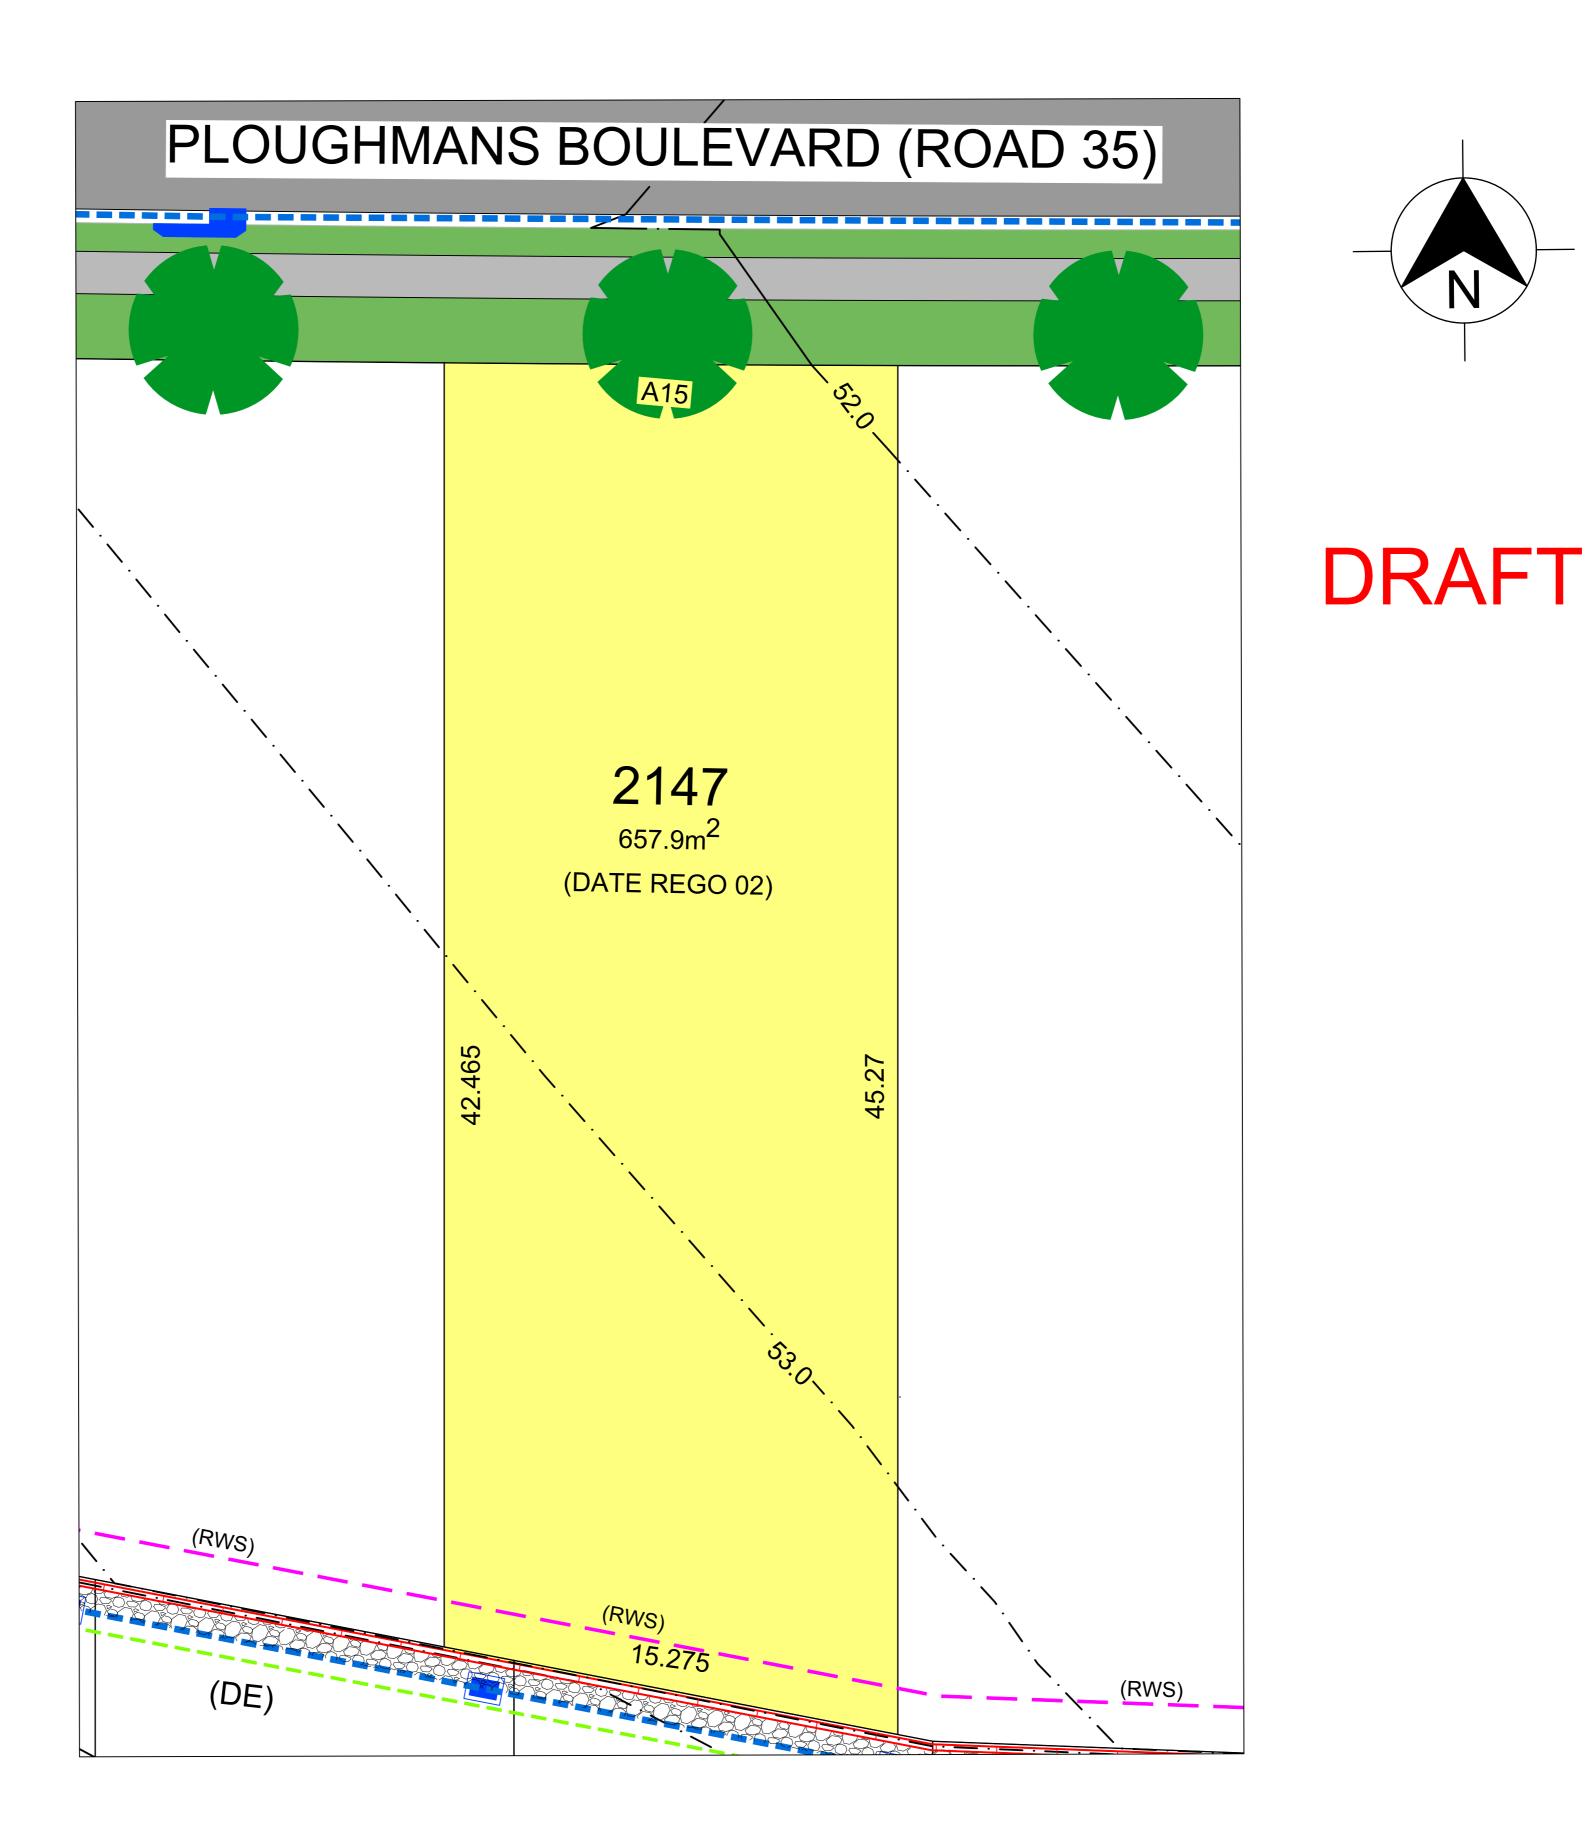

### Lot 2147

STAGE: CENTRAL PARK R2

| Lot:      | 2147  |
|-----------|-------|
| Area:     | 658m2 |
| Frontage: | 15m   |
| Depth:    | 45.3m |
|           |       |

Related package:

Currently no available H&L Packages

# For more information, please speak to our sales team on 1300 289 733

- THE LEGEND IS GENERIC, IT IS POSSIBLE NOT ALL UTILITIES/ FEATURES/ RESTRICTIONS LISTED ARE APPLICABLE TO THIS LOT. -
- THE LOT LEVEL AND UTILITY INFORMATION IS INDICATIVE, AND ONSITE MEASURE, EXPOSURE AND IDENTIFICATIONS ARE REQUIRED BY YOUR -SURVEYOR/ CONTRACTOR/ BUILDER. REDBANK ACCEPTS NO LIABILITY OR ANY LOSS OR DAMAGE ARISING AS A RESULT OF RELIANCE ON THIS INFORMATION.
- REFERENCE IS REQUIRED TO THE REDBANK DESIGN GUIDELINES AND COUNCIL DCP TO CONFIRM BUILDING AND LANDSCAPE REQUIREMENTS. -
- ALL INFORMATION PROVIDED IS BASED ON PRELIMINARY PLANS AT THE TIME OF PRINTING AND IS SUBJECT TO ANY UPDATE AS REQUIRED. -
- ALL INFORMATION TO BE READ IN CONJUNCTION WITH SALES CONTRACT. \_