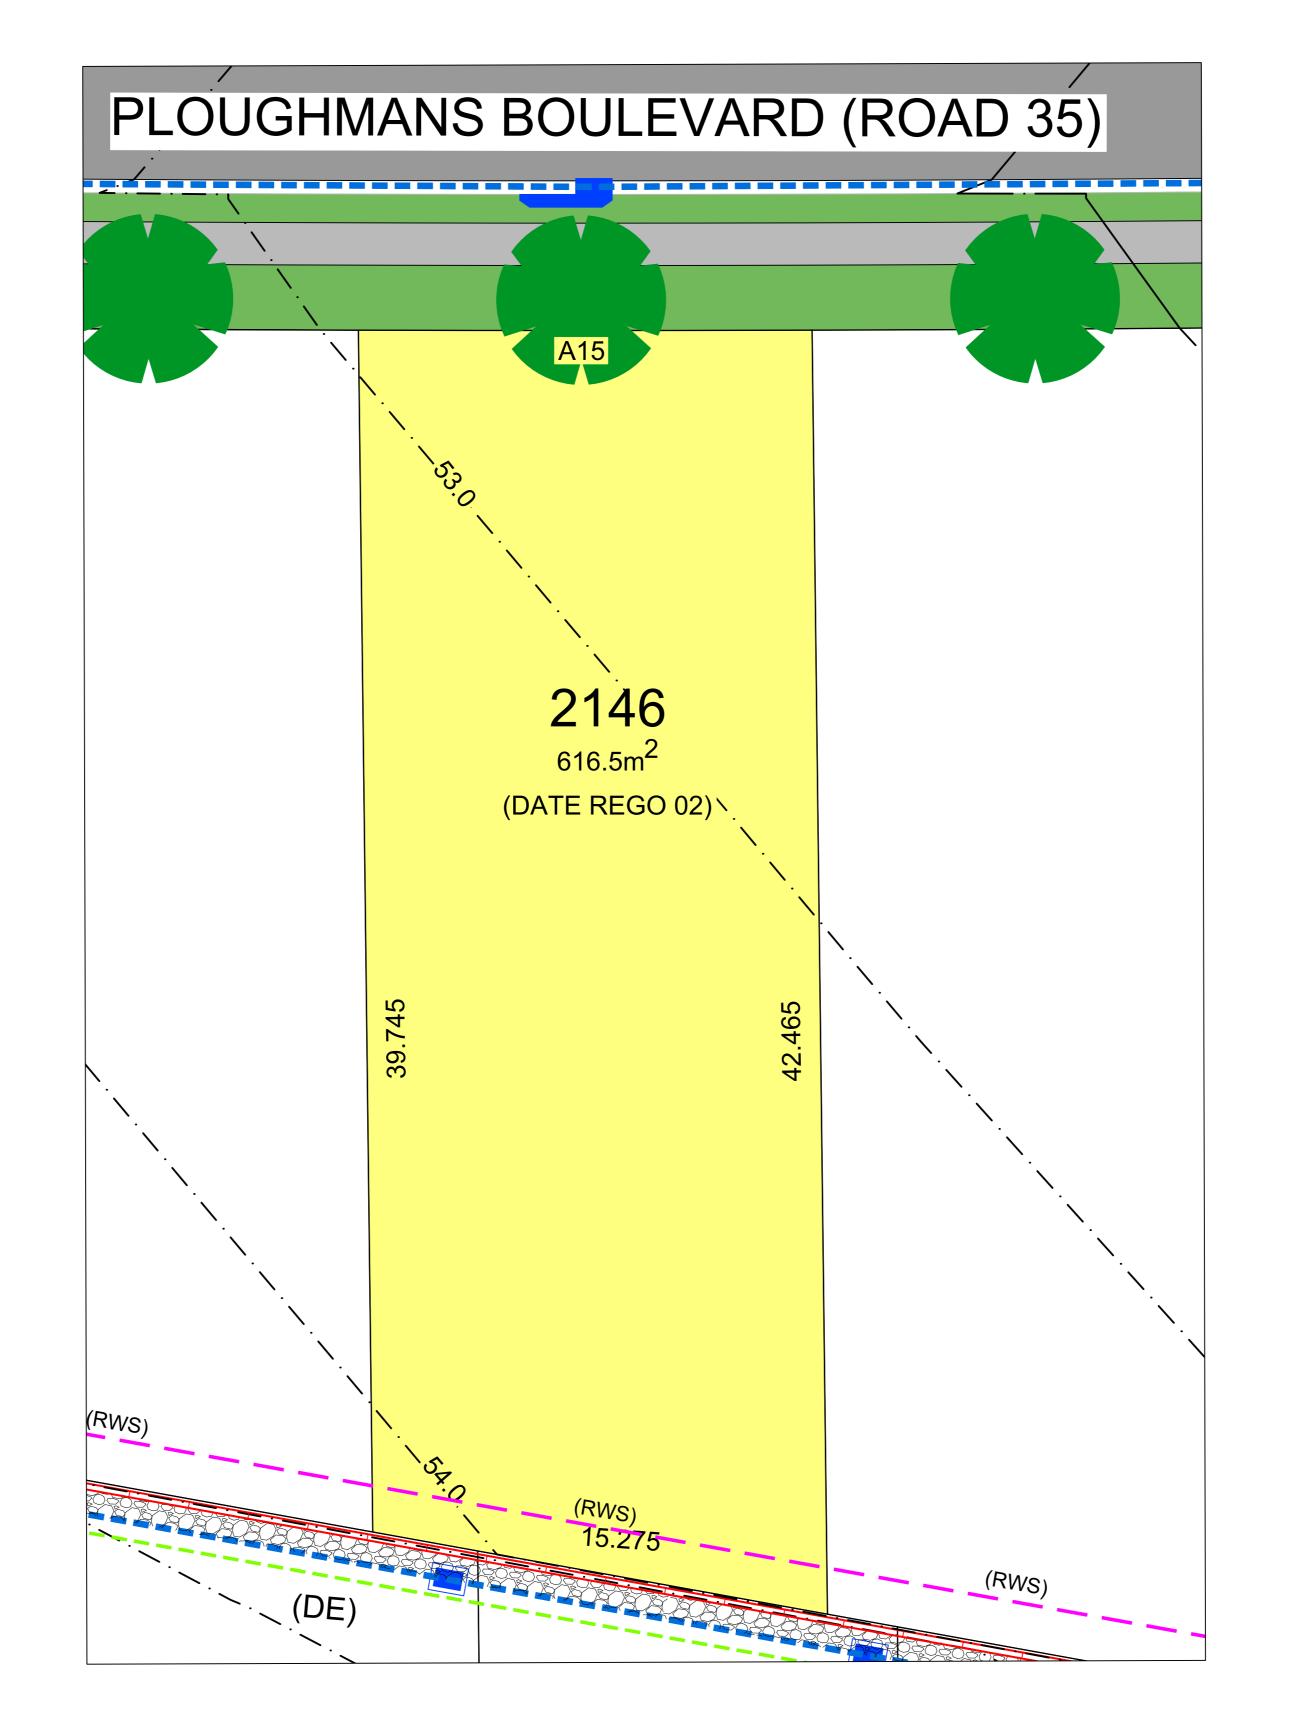

### Lot 2146

STAGE: CENTRAL PARK R2

| 17m2 |
|------|
| ām   |
| 2.5m |
|      |

Related package:

Currently no available H&L Packages

# For more information, please speak to our sales team on 1300 289 733

- THE LEGEND IS GENERIC, IT IS POSSIBLE NOT ALL UTILITIES/ FEATURES/ RESTRICTIONS LISTED ARE APPLICABLE TO THIS LOT.
- THE LOT LEVEL AND UTILITY INFORMATION IS INDICATIVE, AND ONSITE MEASURE, EXPOSURE AND IDENTIFICATIONS ARE REQUIRED BY YOUR SURVEYOR/ CONTRACTOR/ BUILDER. REDBANK ACCEPTS NO LIABILITY OR ANY LOSS OR DAMAGE ARISING AS A RESULT OF RELIANCE ON THIS INFORMATION.
- REFERENCE IS REQUIRED TO THE REDBANK DESIGN GUIDELINES AND COUNCIL DCP TO CONFIRM BUILDING AND LANDSCAPE REQUIREMENTS.
- ALL INFORMATION PROVIDED IS BASED ON PRELIMINARY PLANS AT THE TIME OF PRINTING AND IS SUBJECT TO ANY UPDATE AS REQUIRED.
- ALL INFORMATION TO BE READ IN CONJUNCTION WITH SALES CONTRACT.