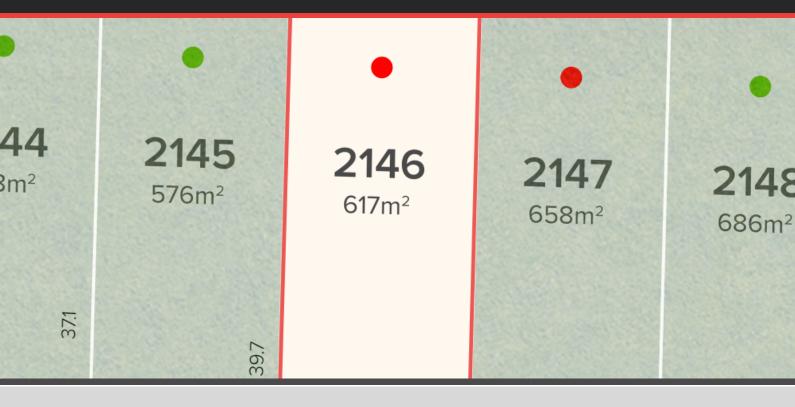

### Lot 2146

STAGE: CENTRAL PARK R2

| 17m2 |
|------|
| ām   |
| 2.5m |
|      |

Related package:

Currently no available H&L Packages