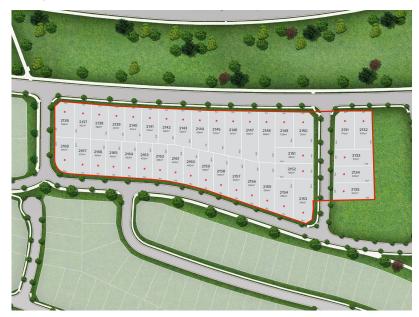

## LAND FOR SALE



### Lot 2146

STAGE: CENTRAL PARK R2

| 17m2 |
|------|
| ām   |
| 2.5m |
|      |

Related package:

Currently no available H&L Packages

#### Stage Plan



#### For more information, please speak to our sales team on 1300 289 733

"Whilst every care has been taken with the preparation of these particulars, which are believed to be correct, they are in no way warranted by the selling agent or the owner either in whole or in part and should not be construed as forming part of any contract or relied upon in any way. Any intending purchasers are advised to make such enquires as they deem necessary to satisfy themselves on all matters in this respect. This disclaimer applies except in respect of those conditions, warranties and rights imposed by law which cannot be excluded or modified.







DRAFT



# For more information, please speak to our sales team on 1300 289 733

- THE LEGEND IS GENERIC, IT IS POSSIBLE NOT ALL UTILITIES/ FEATURES/ REST