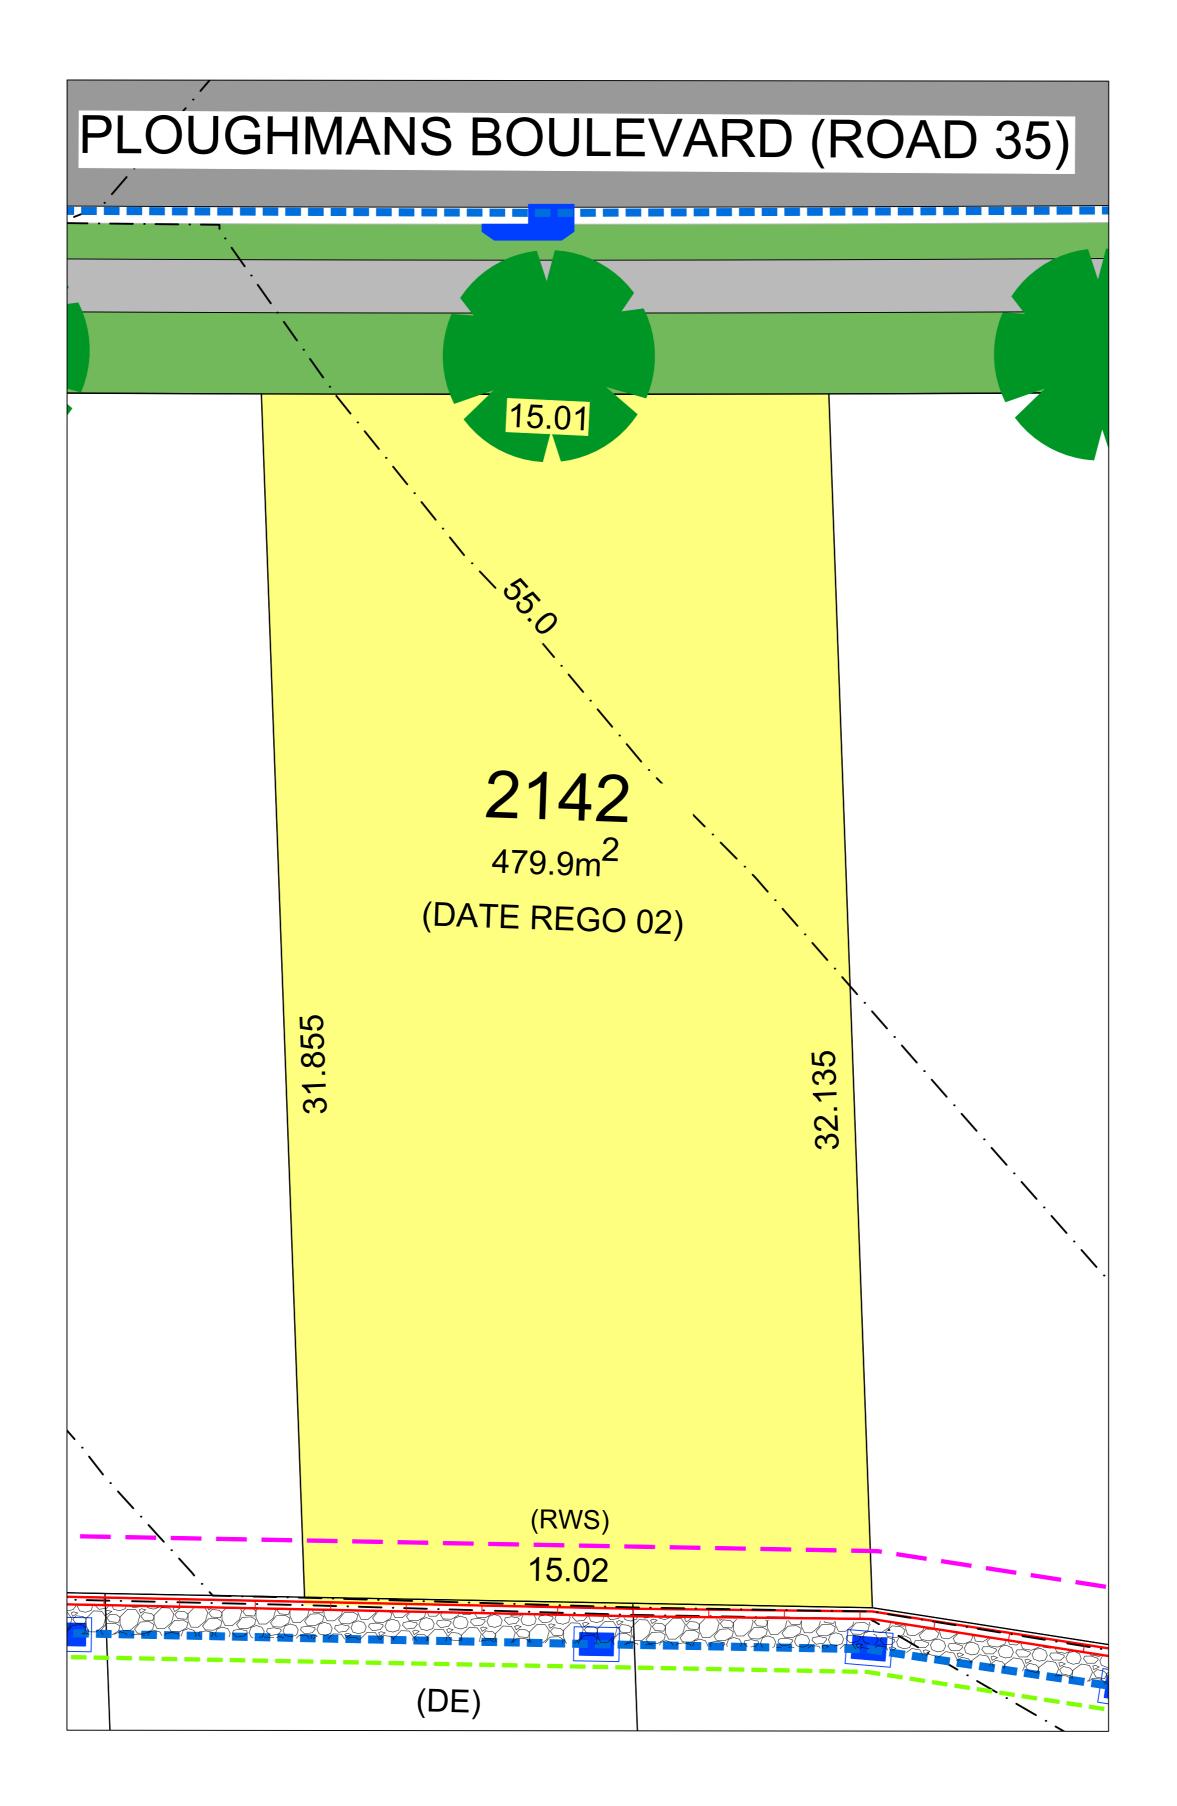

## Lot 2142

STAGE: CENTRAL PARK R2

| Lot:      | 2142  |
|-----------|-------|
| Area:     | 480m2 |
| Frontage: | 15m   |
| Depth:    | 32.1m |

Related package:

Currently no available H&L Packages