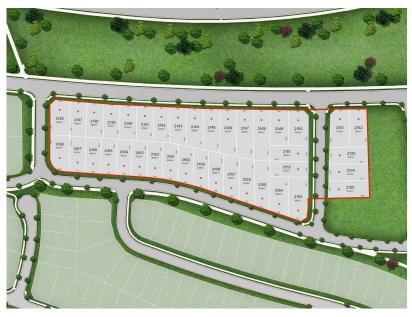

## Lot 2142

STAGE: CENTRAL PARK R2

| Lot:      | 2142  |
|-----------|-------|
| Area:     | 480m2 |
| Frontage: | 15m   |
| Depth:    | 32.1m |

Related package:

Currently no available H&L Packages

### Stage Plan



#### For more information, please speak to our sales team on 1300 289 733

"Whilst every care has been taken with the preparation of these particulars, which are believed to be correct, they are in no way warranted by the selling agent or the owner either in whole or in part and should not be construed as forming part of any contract or relied upon in any way. Any intending purchasers are advised to make such enquires as they deem necessary to satisfy themselves on all matters in this respect. This disclaimer applies except in respect of those conditions, warranties and rights imposed by law which cannot be excluded or modified.







DRAFT

# LEGEND

#### SANDSTONE LOG TYPE LOT SEWER **RETAINING WALL** WATER PANEL TYPE RETAINING **ROAD** WALL ELECTRICAL \_51.0\_\_\_ CONTOUR **FOOTPATH*