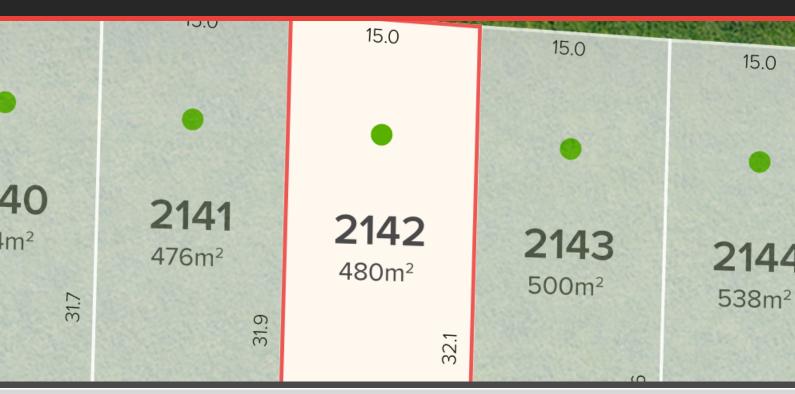

## Lot 2142

STAGE: CENTRAL PARK R2

| Lot:      | 2142  |
|-----------|-------|
| Area:     | 480m2 |
| Frontage: | 15m   |
| Depth:    | 32.1m |

Related package:

Currently no available H&L Packages