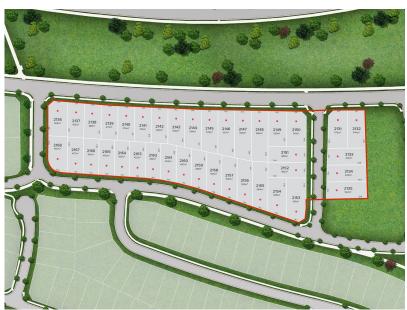

Lot 2139

STAGE: CENTRAL PARK R2

| Lot:      | 2139  |
|-----------|-------|
| Area:     | 473m2 |
| Frontage: | 15m   |
| Depth:    | 31.6m |

Related package:

Currently no available H&L Packages

### Stage Plan



### For more information, please speak to our sales team on 1300 289 733

"Whilst every care has been taken with the preparation of these particulars, which are believed to be correct, they are in no way warranted by the selling agent or the owner either in whole or in part and should not be construed as forming part of any contract or relied upon in any way. Any intending purchasers are advised to make such enquires as they deem necessary to satisfy themselves on all matters in this respect. This disclaimer applies except in respect of those conditions, warranties and rights imposed by law which cannot be excluded or modified.







DRAFT

## 1:200 (AT A4) 2 1 0 1 2 3 4 5 6 7 8 9 10 METRES

#### LEGEND SANDSTONE LOG TYPE LOT SEWER **RETAINING WALL** WATER PANEL TYPE RETAINING **ROAD**