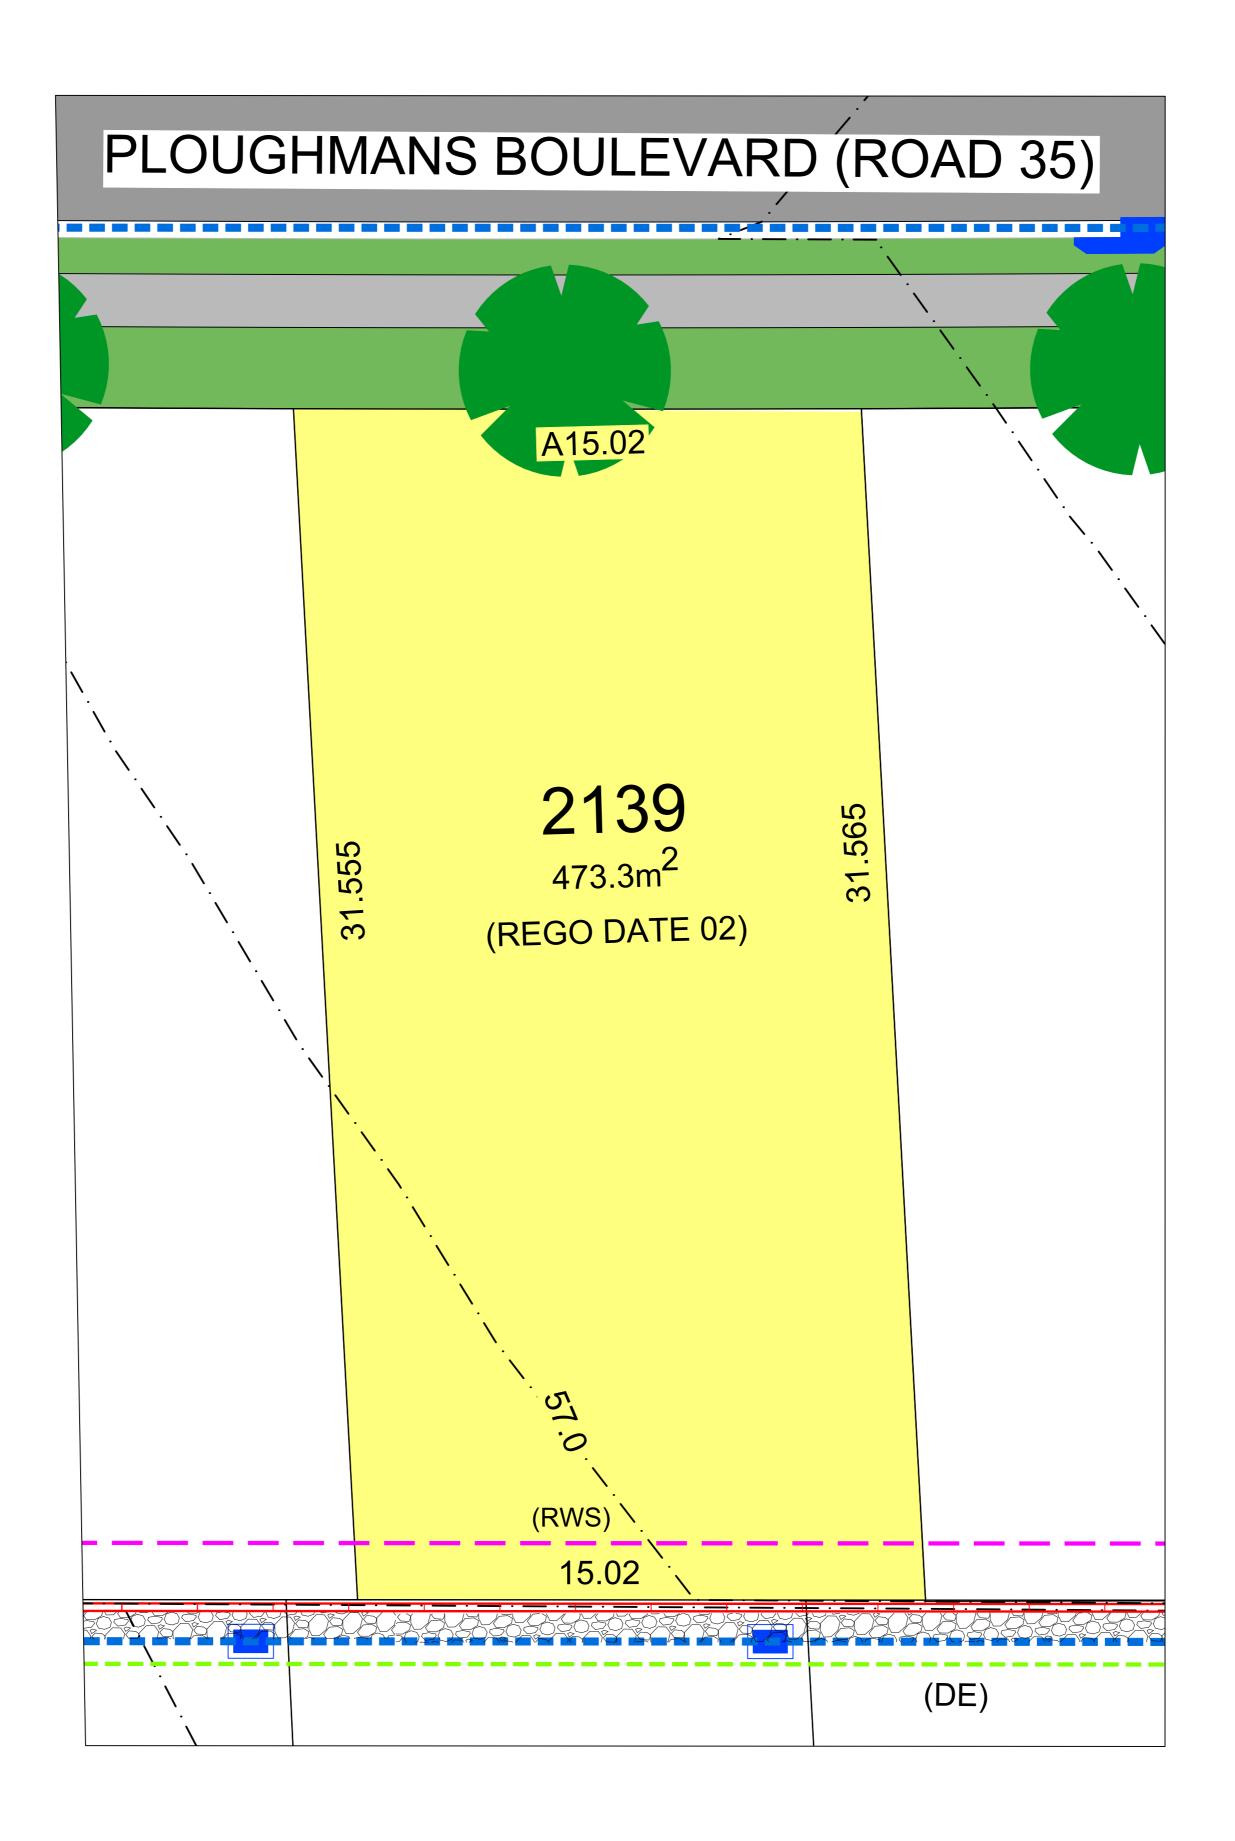

Lot 2139

STAGE: CENTRAL PARK R2

| Lot:      | 2139  |
|-----------|-------|
| Area:     | 473m2 |
| Frontage: | 15m   |
| Depth:    | 31.6m |

Related package:

Currently no available H&L Packages

## 1:200 (AT A4) 2 1 0 1 2 3 4 5 6 7 8 9 10 METRES

#### LEGEND SANDSTONE LOG TYPE LOT SEWER **RETAINING WALL** WATER PANEL TYPE RETAINING **ROAD** WALL ELECTRICAL \_51.0\_\_\_ CONTOUR **FOOTPATH** 9 FEBRUARY 2024 NBN (DE) DRAINAGE EASEMENT LIGHT POST **TURF** (SE) SUBSTATION EASEMENT STORMWATER **TREE** DRAINAGE NOTE: UTILITIES ARE TO BE (RWS) **EASEMENT FOR RETAINING** ADDED WHEN AVAILABLE WALL SUPPORT