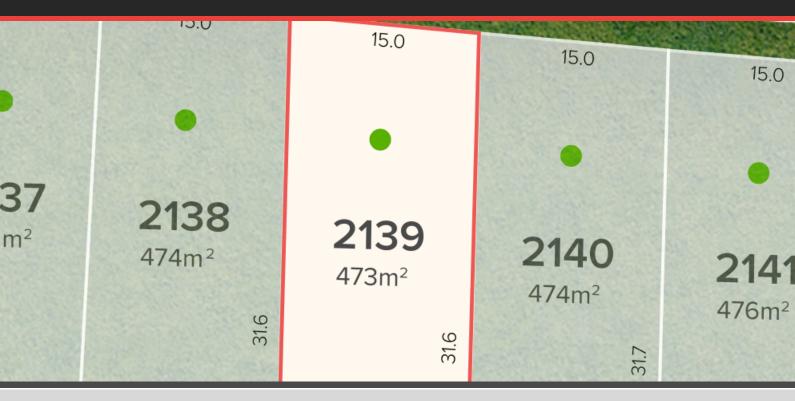

Lot 2139

STAGE: CENTRAL PARK R2

| Lot:      | 2139  |
|-----------|-------|
| Area:     | 473m2 |
| Frontage: | 15m   |
| Depth:    | 31.6m |

Related package:

Currently no available H&L Packages