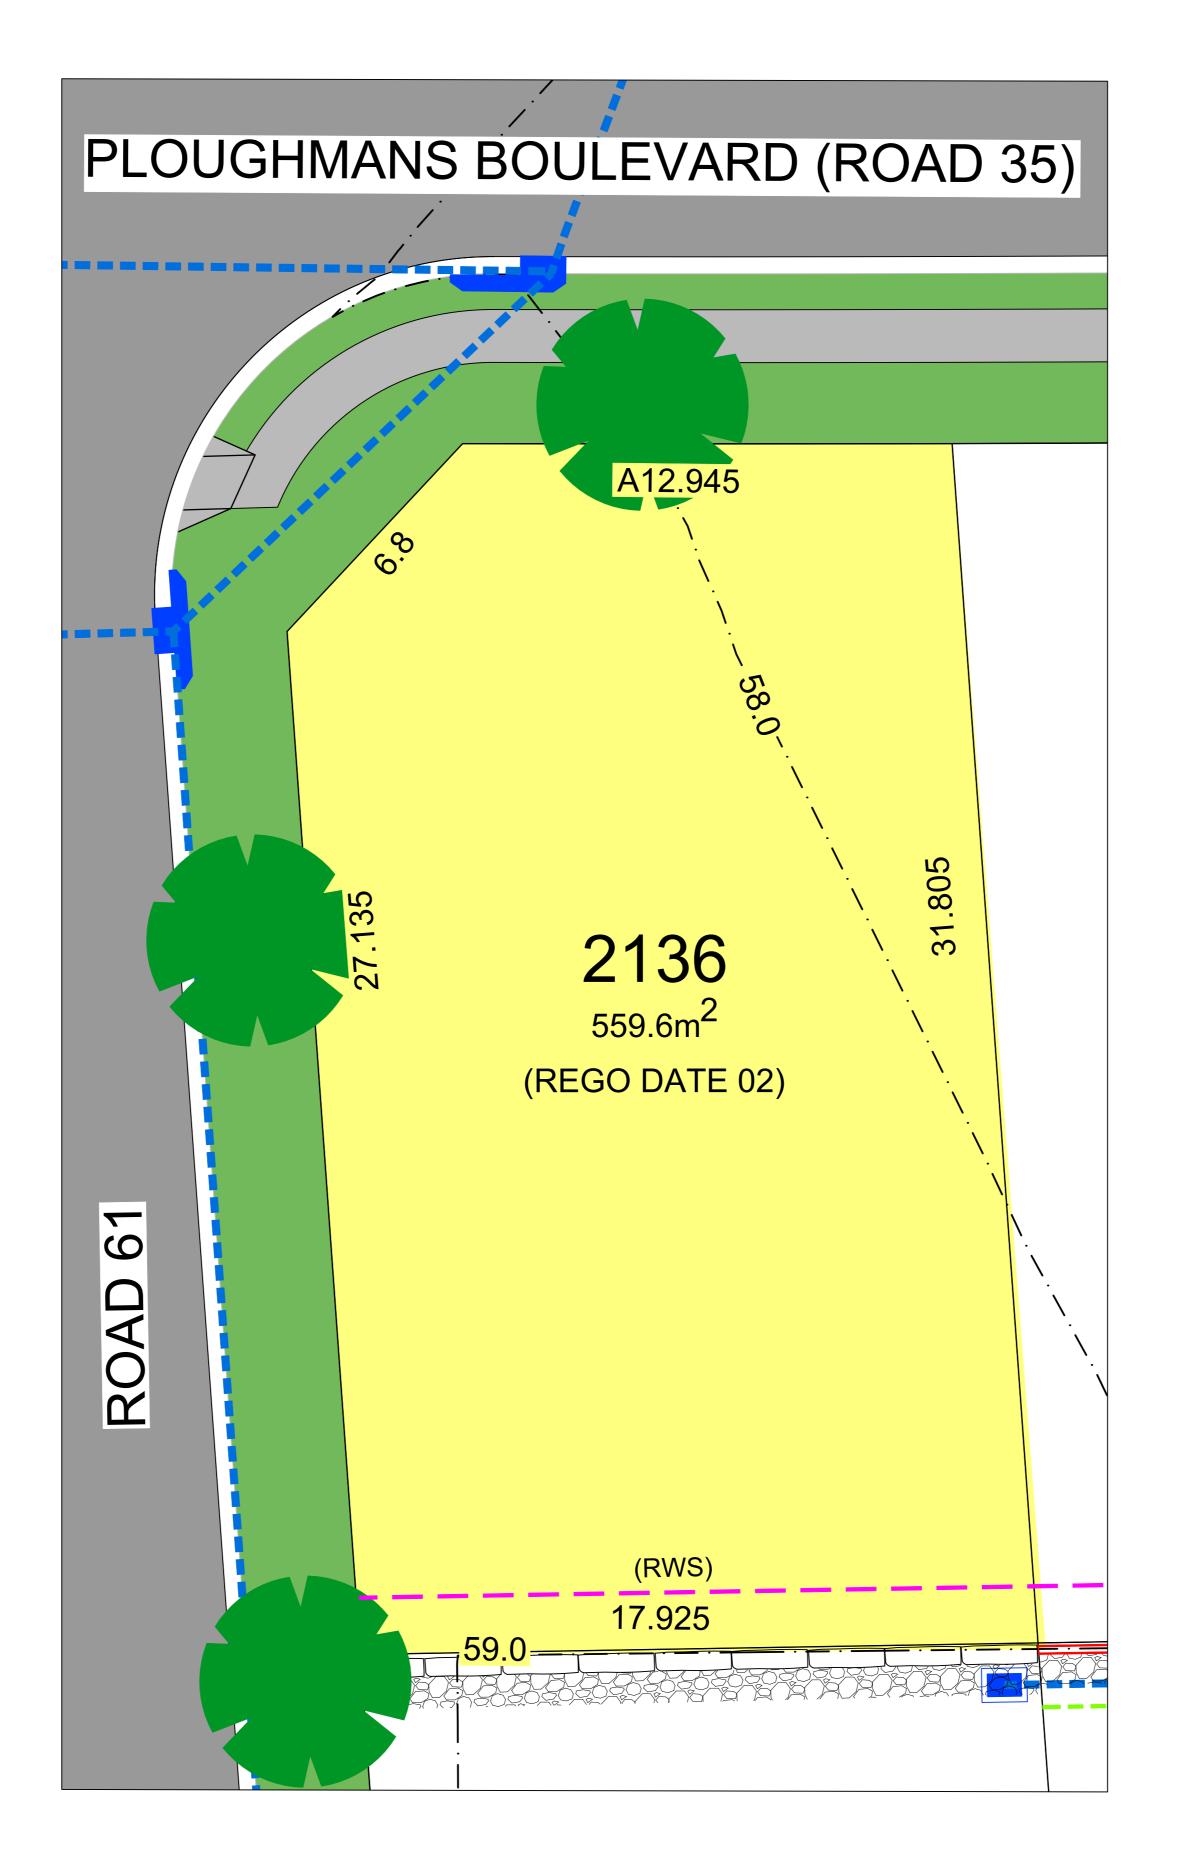

Lot 2136

STAGE: CENTRAL PARK R2

| Lot:      | 2136  |
|-----------|-------|
| Area:     | 560m2 |
| Frontage: | 19.7m |
| Depth:    | 31.8m |

Related package:

Currently no available H&L Packages

TOT

ROAD

TURF

TREE

LOT 2136 8 APRIL 2024 NOTE: UTILITIES ARE TO BE

ADDED WHEN AVAILABLE

For more information, please speak to our sales team on 1300 289 733

1:200 (AT A4) 2 1 0 1 2 3 4 5 6 7 8 9 10

- THE LEGEND IS GENERIC, IT IS POSSIBLE NOT ALL UTILITIES/ FEATURES/ RESTRICTIONS LISTED ARE APPLICABLE TO THIS LOT.
- THE LOT LEVEL AND UTILITY INFORMATION IS INDICATIVE, AND ONSITE MEASURE, EXPOSURE AND IDENTIFICATIONS ARE REQUIRED BY YOUR SURVEYOR/ CONTRACTOR/ BUILDER. REDBANK ACCEPTS NO LIABILITY OR ANY LOSS OR DAMAGE ARISING AS A RESULT OF RELIANCE ON THIS INFORMATION.
- REFERENCE IS REQUIRED TO THE REDBANK DESIGN GUIDELINES AND COUNCIL DCP TO CONFIRM BUILDING AND LANDSCAPE REQUIREMENTS.
- ALL INFORMATION PROVIDED IS BASED ON PRELIMINARY PLANS AT THE TIME OF PRINTING AND IS SUBJECT TO ANY UPDATE AS REQUIRED.
- ALL INFORMATION TO BE READ IN CONJUNCTION WITH SALES CONTRACT.