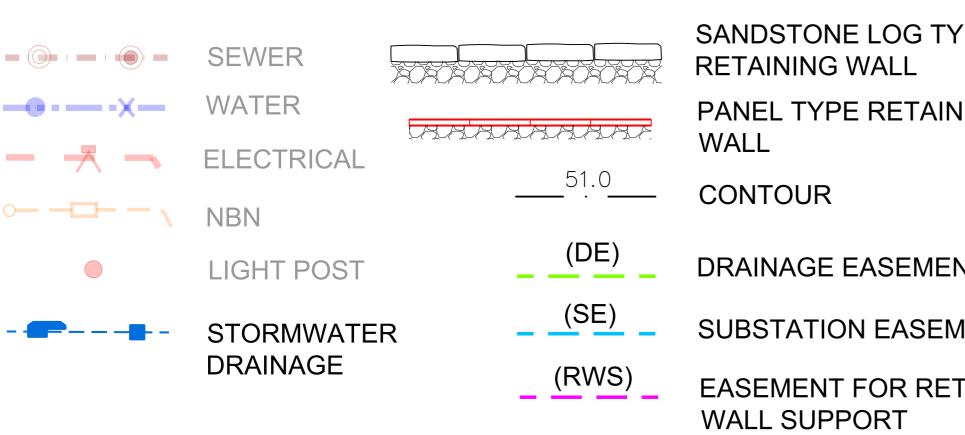

## LEGEND

SANDSTONE LOG TYPE
RETAINING WALL

PANEL TYPE RETAINING
WALL

CONTOUR

FOOTPATH

DRAINAGE EASEMENT

SUBSTATION EASEMENT

EASEMENT FOR RETAINING