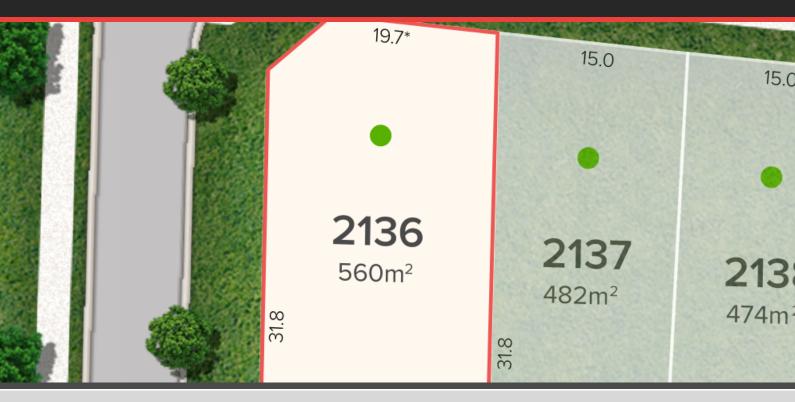

Lot 2136

STAGE: CENTRAL PARK R2

| Lot:      | 2136  |
|-----------|-------|
| Area:     | 560m2 |
| Frontage: | 19.7m |
| Depth:    | 31.8m |

Related package:

Currently no available H&L Packages