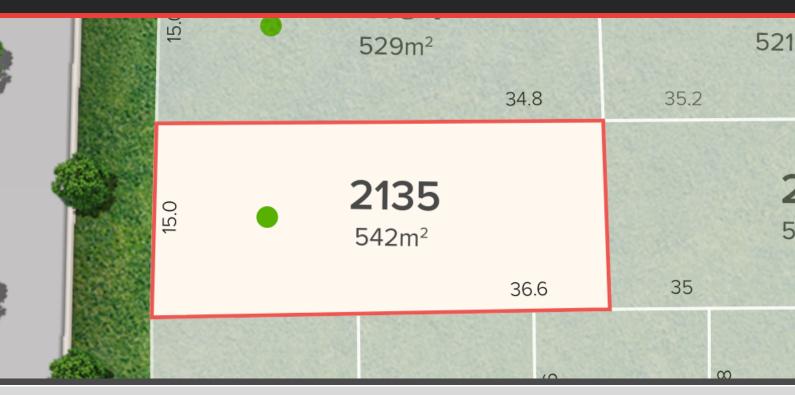

### Lot 2135

STAGE: CENTRAL PARK R2

| Lot:      | 2135  |
|-----------|-------|
| Area:     | 542m2 |
| Frontage: | 15m   |
| Depth:    | 36.6m |

Related package:

Currently no available H&L Packages