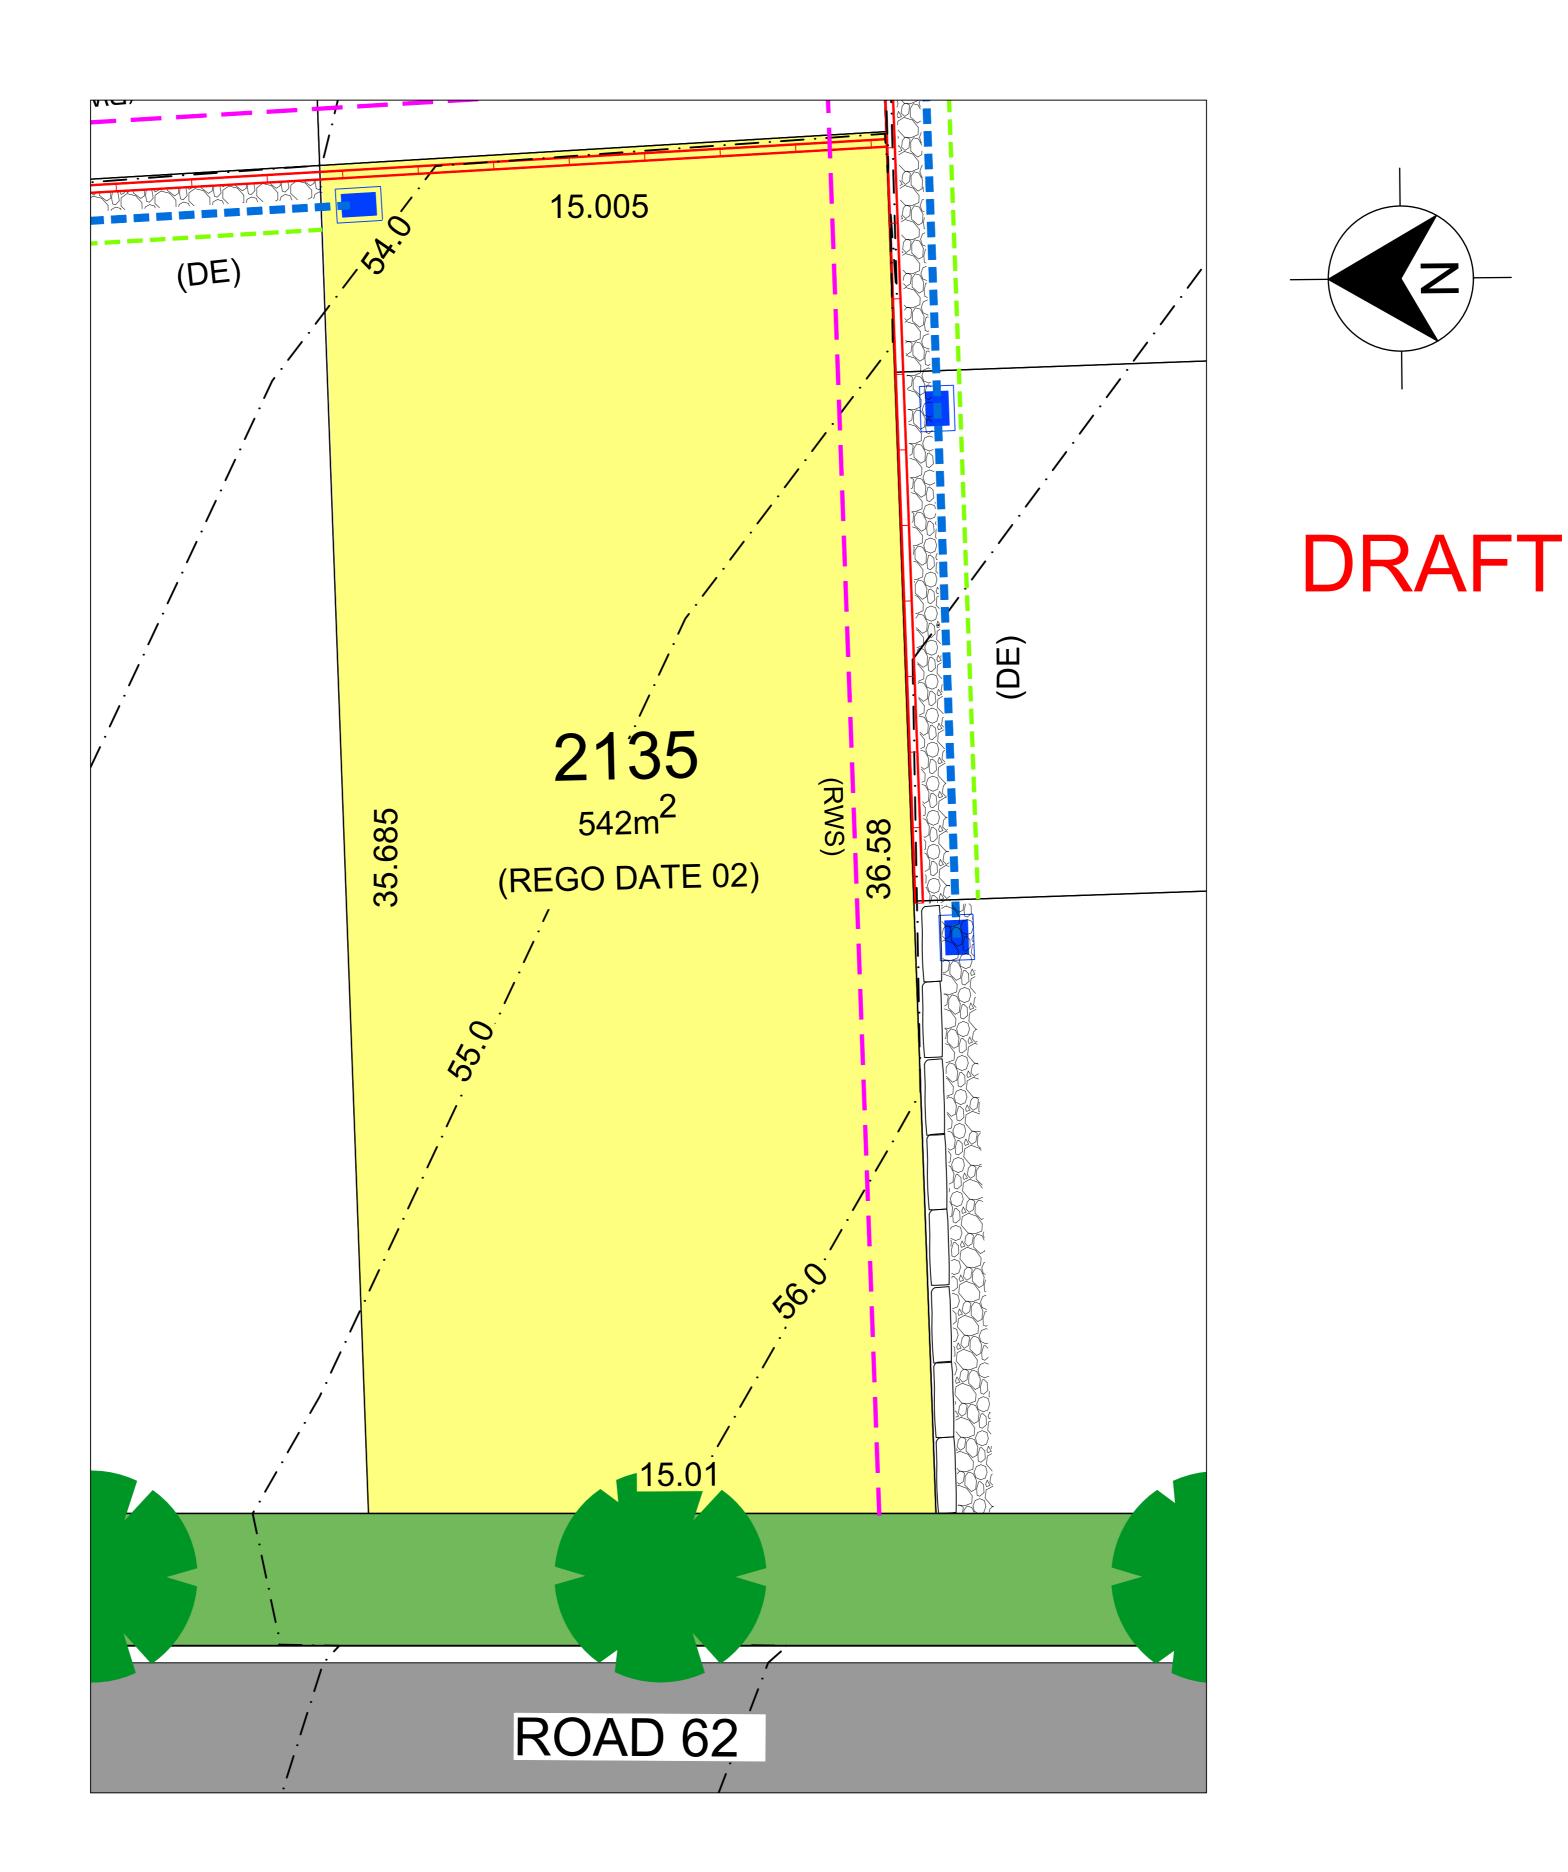

# 1:200 (AT A4) 2 1 0 1 2 3 4 5 6 7 8 9 10 METRES

#### SANDSTONE LOG TYPE LOT SEWER **RETAINING WALL** WATER PANEL TYPE RETAINING **ROAD** WALL ELECTRICAL \_51.0\_\_\_ **CONTOUR FOOTPATH** 9 FEBRUARY 2024 NBN (DE) DRAINAGE EASEMENT LIGHT POST **TURF** (SE) SUBSTATION EASEMENT STORMWATER **TREE** DRAINAGE NOTE: UTILITIES ARE TO BE (RWS) **EASEMENT FOR RETAINING**

## For more information, please speak to our sales team on 1300 289 733

ADDED WHEN AVAILABLE

- THE LEGEND IS GENERIC, IT IS POSSIBLE NOT ALL UTILITIES/ FEATURES/ RESTRICTIONS LISTED ARE APPLICABLE TO THIS LOT.

WALL SUPPORT

- THE LOT LEVEL AND UTILITY INFORMATION IS INDICATIVE, AND ONSITE MEASURE, EXPOSURE AND IDENTIFICATIONS ARE REQUIRED BY YOUR SURVEYOR/ CONTRACTOR/ BUILDER. REDBANK ACCEPTS NO LIABILITY OR ANY LOSS OR DAMAGE ARISING AS A RESULT OF RELIANCE ON THIS INFORMATION.
- REFERENCE IS REQUIRED TO THE REDBANK DESIGN GUIDELINES AND COUNCIL DCP TO CONFIRM BUILDING AND LANDSCAPE REQUIREMENTS.
- ALL INFORMATION PROVIDED IS BASED ON PRELIMINARY PLANS AT THE TIME OF PRINTING AND IS SUBJECT TO ANY UPDATE AS REQUIRED.
- ALL INFORMATION TO BE READ IN CONJUNCTION WITH SALES CONTRACT.