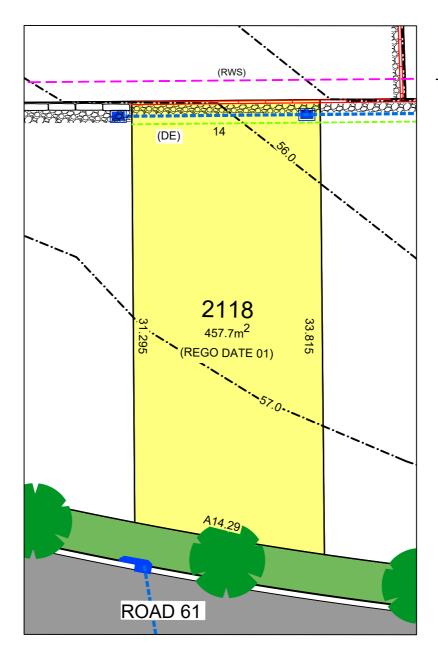

# Lot 2118

| Lot:      | 2118  |
|-----------|-------|
| Area:     | 458m2 |
| Frontage: | 14.3m |
| Depth:    | 33.8m |

Related package:

Currently no available H&L Packages

## **LEGEND**

LOT 2118 8 FEBRUARY 2024

NOTE: UTILITIES ARE TO BE ADDED WHEN AVAILABLE