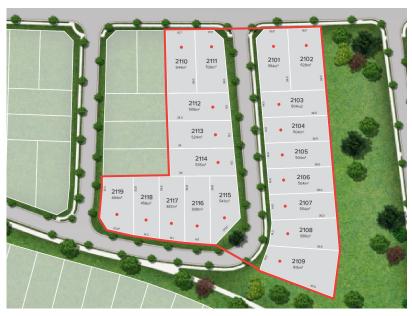

STAGE: CENTRAL PARK R1





# Lot 2118

| Lot:      | 2118  |
|-----------|-------|
| Area:     | 458m2 |
| Frontage: | 14.3m |
| Depth:    | 33.8m |

Related package:

Currently no available H&L Packages

### Stage Plan



#### For more information, please speak to our sales team on 1300 289 733

"Whilst every care has been taken with the preparation of these particulars, which are believed to be correct, they are in no way warranted by the selling agent or the owner either in whole or in part and should not be construed as forming part of any contract or relied upon in any way. Any intending purchasers are advised to make such enquires as they deem necessary to satisfy themselves on all matters in this respect. This disclaimer applies except in respect of those conditions, warranties and rights imposed by law which cannot be excluded or modified.







DRAFT

## **LEGEND**



LOT 2118 8 FEBRUARY 2024

NOTE: UTILITIES ARE TO BE ADDED WHEN AVAILABLE

#### For more information, please speak to our sales tea