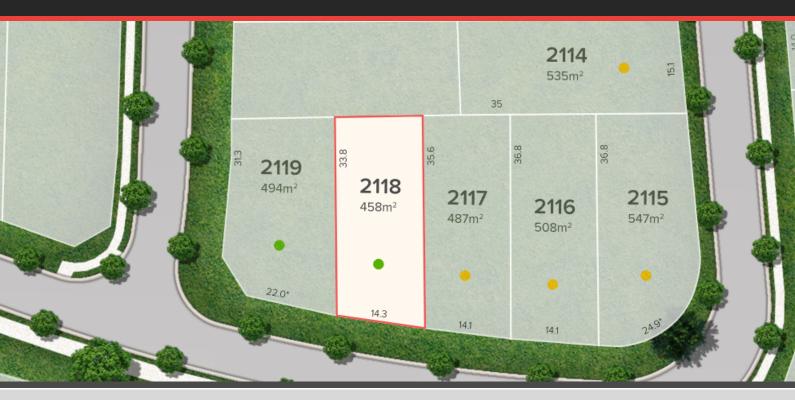

# Lot 2118

| Lot:      | 2118  |
|-----------|-------|
| Area:     | 458m2 |
| Frontage: | 14.3m |
| Depth:    | 33.8m |

Related package:

Currently no available H&L Packages