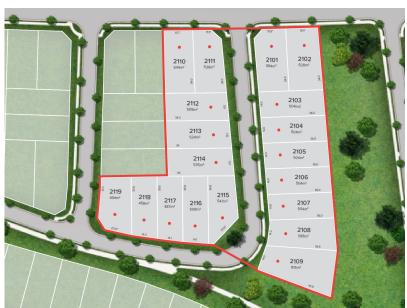

STAGE: CENTRAL PARK R1





# Lot 2112

| Lot:      | 2112  |
|-----------|-------|
| Area:     | 508m2 |
| Frontage: | 15.1m |
| Depth:    | 34.3m |

Related package:

Currently no available H&L Packages

## Stage Plan



## For more information, please speak to our sales team on 1300 289 733

"Whilst every care has been taken with the preparation of these particulars, which are believed to be correct, they are in no way warranted by the selling agent or the owner either in whole or in part and should not be construed as forming part of any contract or relied upon in any way. Any intending purchasers are advised to make such enquires as they deem necessary to satisfy themselves on all matters in this respect. This disclaimer applies except in respect of those conditions, warranties and rights imposed by law which cannot be excluded or modified.







DRAFT

#### 1:200 (AT A4) 2 1 0 1 2 3 4 5 6 7 8 9 10 METRES

### **LEGEND**



## For more information, please speak to our sales team on 1300 289 733

- TH