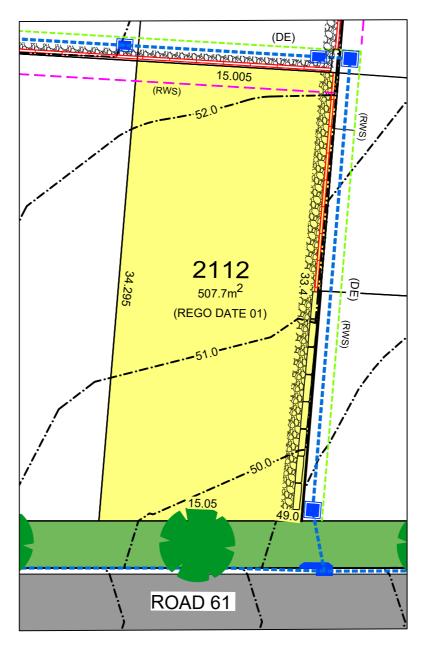

# Lot 2112

| Lot:      | 2112  |
|-----------|-------|
| Area:     | 508m2 |
| Frontage: | 15.1m |
| Depth:    | 34.3m |

Related package:

Currently no available H&L Packages

#### 1:200 (AT A4) 2 1 0 1 2 3 4 5 6 7 8 9 10 METRES