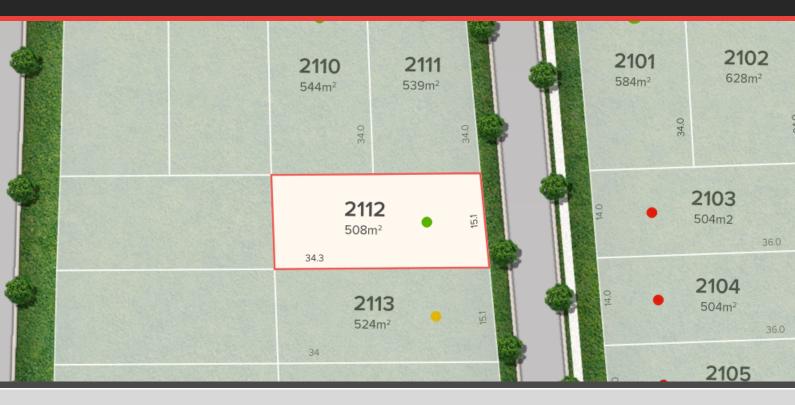

# Lot 2112

| Lot:      | 2112  |
|-----------|-------|
| Area:     | 508m2 |
| Frontage: | 15.1m |
| Depth:    | 34.3m |

Related package:

Currently no available H&L Packages