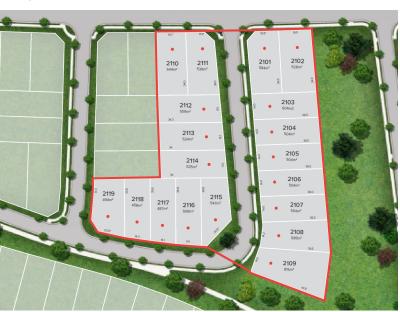

STAGE: CENTRAL PARK R1





# Lot 2109

Lot: 2109 Area: 815m2 Frontage: 14m Depth: 43.9m

#### Related package:



Macquarie 33 on lot 2109 \$1,644,250

**=**4 **=**2 **=**2

## Stage Plan



### For more information, please speak to our sales team on 1300 289 733

relied upon in any way. Any intending purchasers are advised to make such enquires as they deem necessary to satisfy themselves on all matters in this respect. This disclaimer applies except in respect of those conditions, warranties and rights imposed by law which cannot be excluded or modified.







**DRAFT** 

#### **LEGEND** SANDSTONE LOG TYPE LOT SEWER FOFOFOFOFOFOFOF **RETAINING WALL** WATER PANEL TYPE RETAINING **ROAD** ARARARA **LOT 2109** WALL ELECTRICAL 51.0 CONTOUR **FOOTPATH** 8 FEBRUARY 2024 NBN (DE) LIGHT POST DRAINAGE EASEMENT **TURF** (SE) SUBSTATION EASEMENT STORMWATER TREE **DRAINAGE** (RWS) NOTE: UTILITIES ARE TO BE **EASEMENT FOR RETAINING** ADDED WHEN AVAILABLE WALL SUPPORT

### For more info