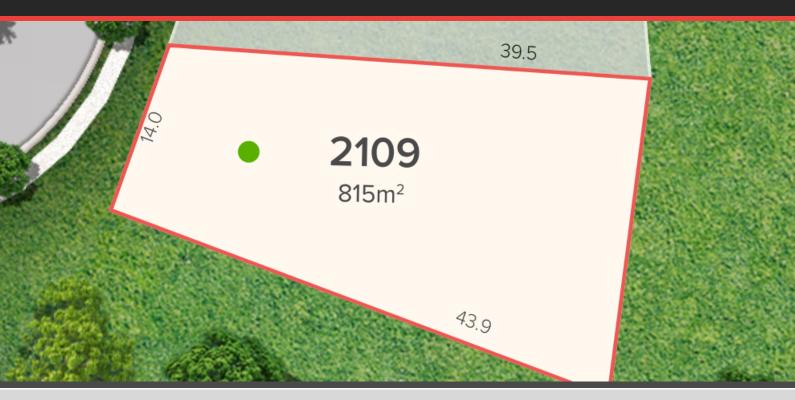

STAGE: CENTRAL PARK R1





# Lot 2109

Lot: 2109 Area: 815m2 Frontage: 14m Depth: 43.9m

#### Related package:



Macquarie 33 on lot 2109 \$1,644,250

**=**4 **=**2 **=**2

## Stage Plan



### For more information, please speak to our sales team on 1300 289 733

relied upon in any way. Any intending purchasers are advised to make such enquires as they deem necessary to satisfy themselves on all matters in this respect. This disclaimer applies except in respect of those conditions, warranties and rights imposed by law which cannot be excluded or modified.







**DRAFT** 

#### **LEGEND** SANDSTONE LOG TYPE LOT SEWER FOFOFOFOFOFOFOF **RETAINING WALL** WATER PANEL TYPE RETAINING **ROAD** ARARARA **LOT 2109** WALL ELECTRICAL 51.0 CONTOUR **FOOTPATH** 8 FEBRUARY 2024 NBN (DE) LIGHT POST DRAINAGE EASEMENT **TURF** (