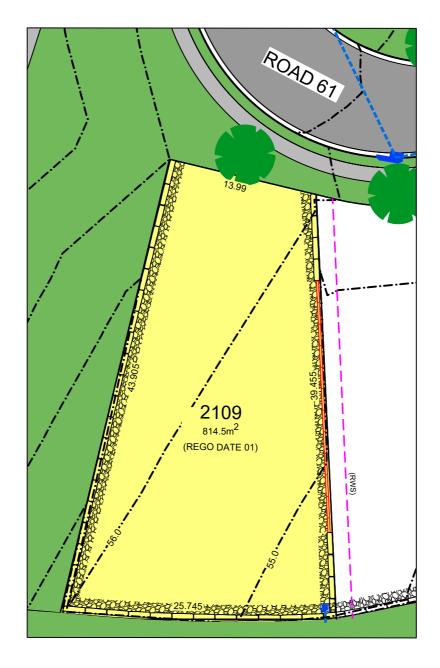

#### **LEGEND** SANDSTONE LOG TYPE LOT SEWER FOFOFOFOFOFOFOF **RETAINING WALL** WATER PANEL TYPE RETAINING **ROAD** ARARARA **LOT 2109** WALL ELECTRICAL 51.0 CONTOUR **FOOTPATH** 8 FEBRUARY 2024 NBN (DE) LIGHT POST DRAINAGE EASEMENT **TURF** (SE) SUBSTATION EASEMENT STORMWATER TREE **DRAINAGE** (RWS) NOTE: UTILITIES ARE TO BE **EASEMENT FOR RETAINING** ADDED WHEN AVAILABLE WALL SUPPORT

### For more information, please speak to our sales team on 1300 289 733

- THE LEGEND IS GENERIC, IT IS POSSIBLE NOT ALL UTILITIES/ FEATURES/ RESTRICTIONS LISTED ARE APPLICABLE TO THIS LOT.
- THE LOT LEVEL AND UTILITY INFORMATION IS INDICATIVE, AND ONSITE MEASURE, EXPOSURE AND IDENTIFICATIONS ARE REQUIRED BY YOUR SURVEYOR/ CONTRACTOR/ BUILDER. REDBANK ACCEPTS NO LIABILITY OR ANY LOSS OR DAMAGE ARISING AS A RESULT OF RELIANCE ON THIS INFORMATION.
- REFERENCE IS REQUIRED TO THE REDBANK DESIGN GUIDELINES AND COUNCIL DCP TO CONFIRM BUILDING AND LANDSCAPE REQUIREMENTS.
- ALL INFORMATION PROVIDED IS BASED ON PRELIMINARY PLANS AT THE TIME OF PRINTING AND IS SUBJECT TO ANY UPDATE AS REQUIRED.
- ALL INFORMATION TO BE READ IN CONJUNCTION WITH SALES CONTRACT.