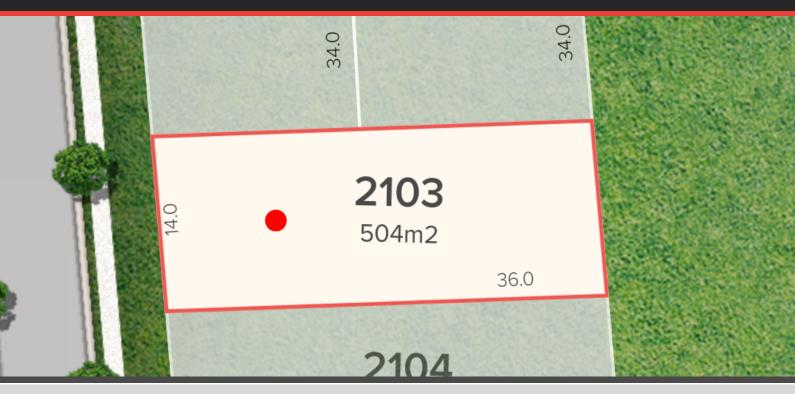

# Lot 2103

### STAGE: CENTRAL PARK R1

| Lot:      | 2103  |  |
|-----------|-------|--|
| Area:     | 504m2 |  |
| Frontage: | 14m   |  |
| Depth:    | 36m   |  |
|           |       |  |

Related package:

Currently no available H&L Packages