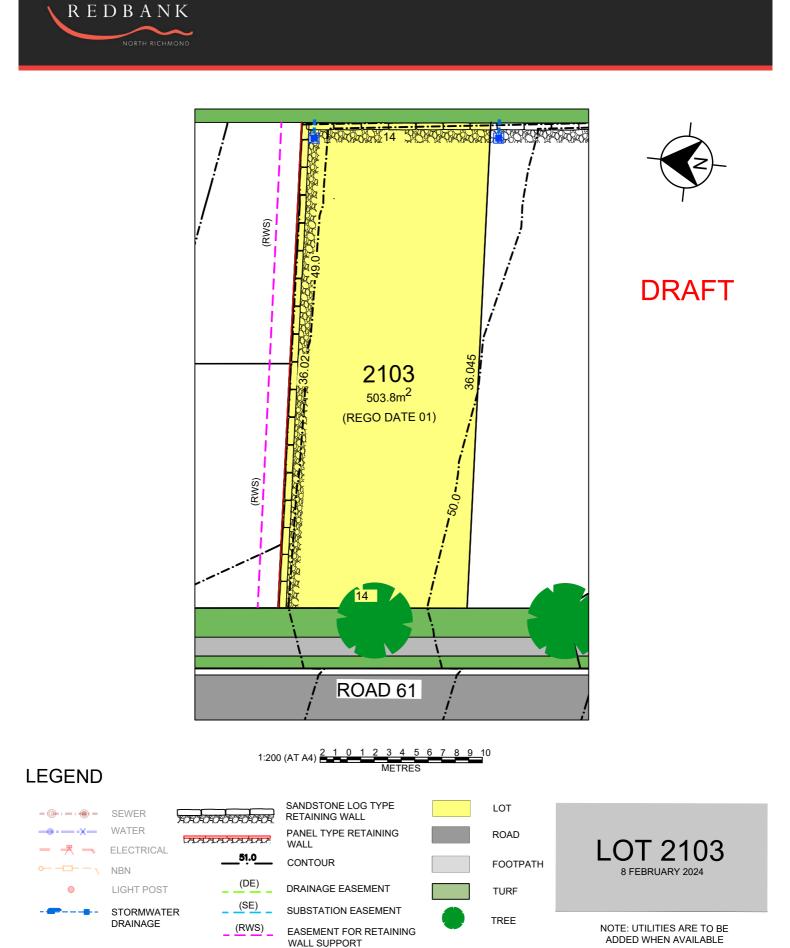

# Lot 2103

### STAGE: CENTRAL PARK R1

| Lot:      | 2103  |  |
|-----------|-------|--|
| Area:     | 504m2 |  |
| Frontage: | 14m   |  |
| Depth:    | 36m   |  |
|           |       |  |

Related package:

Currently no available H&L Packages

## For more information, please speak to our sales team on 1300 289 733

- THE LEGEND IS GENERIC, IT IS POSSIBLE NOT ALL UTILITIES/ FEATURES/ RESTRICTIONS LISTED ARE APPLICABLE TO THIS LOT.
- THE LOT LEVEL AND UTILITY INFORMATION IS INDICATIVE, AND ONSITE MEASURE, EXPOSURE AND IDENTIFICATIONS ARE REQUIRED BY YOUR SURVEYOR/ CONTRACTOR/ BUILDER. REDBANK ACCEPTS NO LIABILITY OR ANY LOSS OR DAMAGE ARISING AS A RESULT OF RELIANCE ON THIS INFORMATION.
- REFERENCE IS REQUIRED TO THE REDBANK DESIGN GUIDELINES AND COUNCIL DCP TO CONFIRM BUILDING AND LANDSCAPE REQUIREMENTS.
  ALL INFORMATION PROVIDED IS BASED ON PRELIMINARY PLANS AT THE TIME OF PRINTING AND IS SUBJECT TO ANY UPDATE AS REQUIRED.
- ALL INFORMATION TO BE READ IN CONJUNCTION WITH SALES CONTRACT.