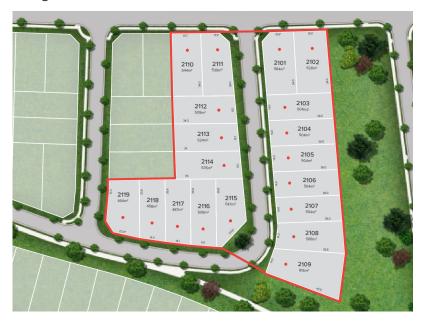

# Lot 2103

### STAGE: CENTRAL PARK R1

| Lot:      | 2103  |  |
|-----------|-------|--|
| Area:     | 504m2 |  |
| Frontage: | 14m   |  |
| Depth:    | 36m   |  |
|           |       |  |

Related package:

Currently no available H&L Packages

#### Stage Plan



#### For more information, please speak to our sales team on 1300 289 733

"Whilst every care has been taken with the preparation of these particulars, which are believed to be correct, they are in no way warranted by the selling agent or the owner either in whole or in part and should not be construed as forming part of any contract or relied upon in any way. Any intending purchasers are advised to make such enquires as they deem necessary to satisfy themselves on all matters in this respect. This disclaimer applies except in respect of those conditions, warranties and rights imposed by law which cannot be excluded or modified.



## For more information, please speak to our sales team on 1300 289 733

- THE LEGEND IS GENERIC, IT IS POSSIBLE NOT ALL UTILITIES/ FEATURES/ RESTRICTIONS LIS