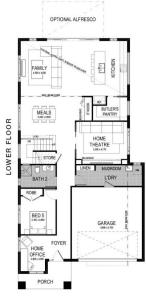

## HOUSE AND LAND PACKAGE

Montgomery Homes - Montgomery House and Land Package

\$1,503,700

| Lot:            | 2118                 |
|-----------------|----------------------|
| Lot Area:       | 458m <sup>2</sup>    |
| Building Width: | 10.3m                |
| Building Depth: | 20.44m               |
| Building Size:  | 335.11m <sup>2</sup> |
|                 |                      |