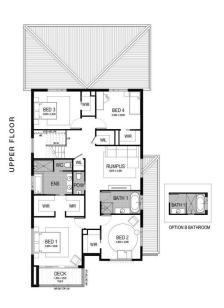

## HOUSE AND LAND PACKAGE

Montgomery Homes - Montgomery House and Land Package

\$1,503,700

| Lot:            | 2118                 |
|-----------------|----------------------|
| Lot Area:       | 458m <sup>2</sup>    |
| Building Width: | 10.3m                |
| Building Depth: | 20.44m               |
| Building Size:  | 335.11m <sup>2</sup> |
|                 |                      |