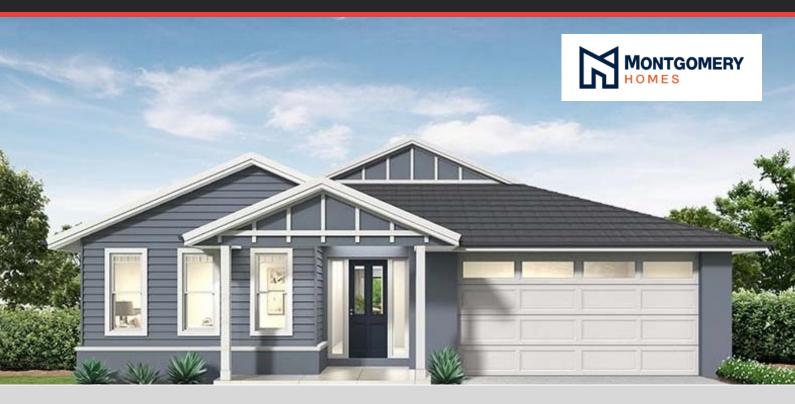

## HOUSE AND LAND PACKAGE

## Montgomery Homes - Montgomery House and Land Package

| Lot:            | 2007                |
|-----------------|---------------------|
| Lot Area:       | 581.4m <sup>2</sup> |
| Building Width: | m                   |
| Building Depth: | m                   |
| Building Size:  | m <sup>2</sup>      |

The Avoca 245 is a single storey design suited for level sites with a 14.4m frontage or wider. The design features two living areas, including a separate home theatre room, and four bedrooms. With the four bedrooms separated from the main living area and an optional alfresco area sitting adjacently, this home is perfect for families and people who love to entertain.