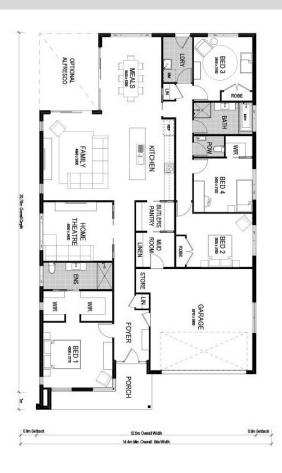

The Avoca 245 is a single storey design suited for level sites with a 14.4m frontage or wider. The design features two living areas, including a separate home theatre room, and four bedrooms. With the four bedrooms separated from the main living area and an optional alfresco area sitting adjacently, this home is perfect for families and people who love to entertain.

A highlight of this home is the modern and functional mud room to help keep dirt and mess at the door. The mud room provides ingress from the garage to the contemporary butlers pantry – a convenient access point for arriving home with groceries, school bags and shoes.