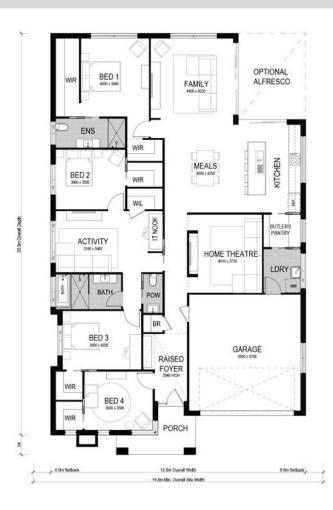

The Avalon 249 is a single storey design perfectly suited for level sites with a 14.8m frontage or wider. The design features three living areas, including a separate home theatre room, and four sizeable bedrooms.

A highlight of this home is the contemporary butlers pantry and laundry that provides ingress from the garage to the kitchen – a convenient access point for arriving home with groceries, school bags and shoes. The master suite is tucked away at the front of the home, providing a quiet sanctuary away from the hub of the main living area.