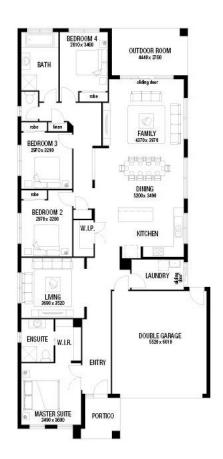

 $\label{thm:experience} \textit{Experience contemporary elegance in this four-bedroom residence by Metricon, tailored to suit the}$ diverse needs of modern families. It features two living spaces, a secluded powder room for guest convenience, and a chef's kitchen with an ample walk-in pantry. With a Yale Facade, this meticulously planned home effortlessly combines practicality and aesthetic appeal, providing unmatched comfort and