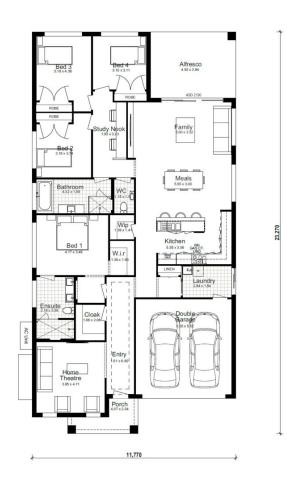

The Macquarie 28 is a place your whole family will love to call home. The choices are almost endless with this design, allowing you to choose the perfect fit for everyday living. Featuring 4 bedrooms, 2 bathrooms, an open-plan kitchen dining area, a 2 car garage, and a myriad of spaces for the whole family to enjoy, you'll have everything you need with this single-storey design. Who said you need to climb stairs for luxurious living?