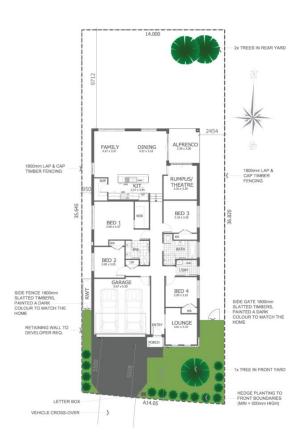

## HOUSE AND LAND PACKAGE

Rawson Homes - Rawson House & Land Package \$1,324,315

| Lot:            | 2116                 |
|-----------------|----------------------|
| Lot Area:       | 508m <sup>2</sup>    |
| Building Width: | 10.6m                |
| Building Depth: | 21.97m               |
| Building Size:  | 223.41m <sup>2</sup> |

- · Fixed Site Costs
- · Nominal 2600m high ceiling with 2340mm high doors
- 2340mm high x 820mm wide painted timber entrance door
- 20 x 9w Downlight package
- Choice of laminate or ceramic floor tiles to Entry, Entry Hallway, Family, dining and kitchen, carpet to
- 20mm Caesarstone benchtop to kitchen and floating vanities
- 600mm SNEG Kitchen appliances
- Daikin ducted air-conditioning with 2 zones
- · Coloured concreate driveway
- Turf to front yard, hedge plants to the front boundary and small tree including timber lapped and capped fencing
- · Semi-frameless shower screens
- Colourbond Roof with Anti-con blanket
- · 3.52kw Solar system with 3kw Solar Inverter
- Rentokil Homeguard Red termite protection
- 6 years structural warranty