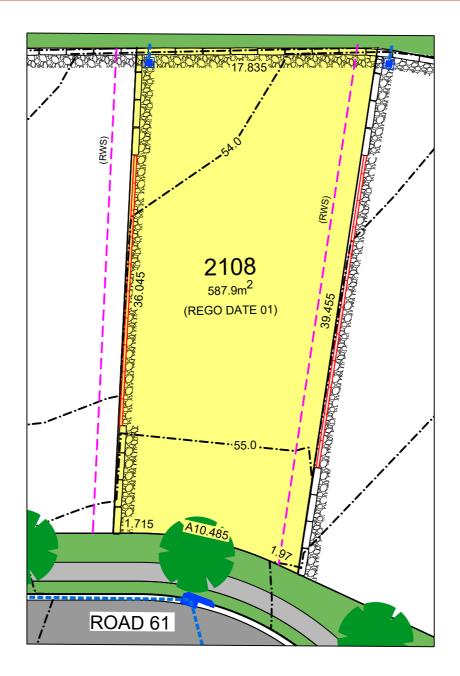

# 1:200 (AT A4) 2 1 0 1 2 3 4 5 6 7 8 9 10 METRES

SANDSTONE LOG TYPE
RETAINING WALL

PANEL TYPE RETAINING
WALL

CONTOUR

FOOTPATH

DRAINAGE EASEMENT

SUBSTATION EASEMENT

EASEMENT FOR RETAINING
WALL SUPPORT

LOT 2108 8 FEBRUARY 2024

NOTE: UTILITIES ARE TO BE ADDED WHEN AVAILABLE

- THE LEGEND IS GENERIC, IT IS POSSIBLE NOT ALL UTILITIES/ FEATURES/ RESTRICTIONS LISTED ARE APPLICABLE TO THIS LOT.
- THE LOT LEVEL AND UTILITY INFORMATION IS INDICATIVE, AND ONSITE MEASURE, EXPOSURE AND IDENTIFICATIONS ARE REQUIRED BY YOUR SURVEYOR/ CONTRACTOR/ BUILDER. REDBANK ACCEPTS NO LIABILITY OR ANY LOSS OR DAMAGE ARISING AS A RESULT OF RELIANCE ON THIS INFORMATION.
- REFERENCE IS REQUIRED TO THE REDBANK DESIGN GUIDELINES AND COUNCIL DCP TO CONFIRM BUILDING AND LANDSCAPE REQUIREMENTS.
- ALL INFORMATION PROVIDED IS BASED ON PRELIMINARY PLANS AT THE TIME OF PRINTING AND IS SUBJECT TO ANY UPDATE AS REQUIRED.
- ALL INFORMATION TO BE READ IN CONJUNCTION WITH SALES CONTRACT.