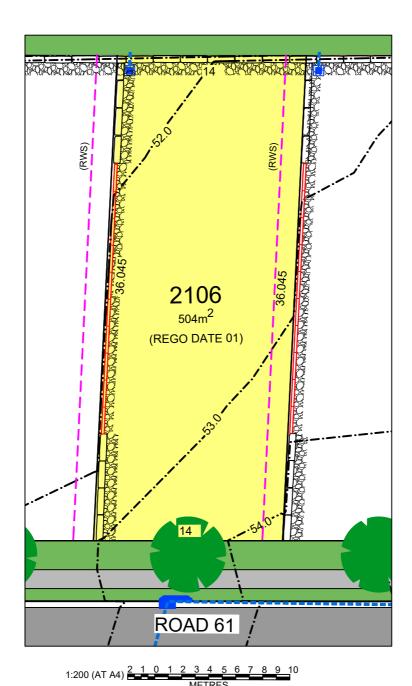

#### **LEGEND** SANDSTONE LOG TYPE LOT SEWER 7070707070707070 RETAINING WALL WATER PANEL TYPE RETAINING **ROAD** MANANANA. WALL OT 2107 ELECTRICAL 51.0 CONTOUR **FOOTPATH** 8 FEBRUARY 2024 (DE) LIGHT POST DRAINAGE EASEMENT **TURF** (SE) STORMWATER SUBSTATION EASEMENT TRFF DRAINAGE (RWS) NOTE: UTILITIES ARE TO BE