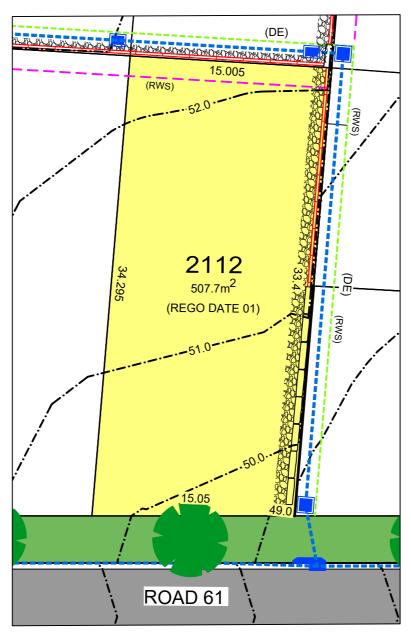

## LEGEND

SANDSTONE LOG TYPE **RETAINING WALL** PANEL TYPE RETAINING

1:200 (AT A4) 2 1

LOT **ROAD FOOTPATH** 

**TURF** 

TREE

NOTE: UTILITIES ARE TO BE ADDED WHEN AVAILABLE

**LOT 2113** 

8 FEBRUARY 2024