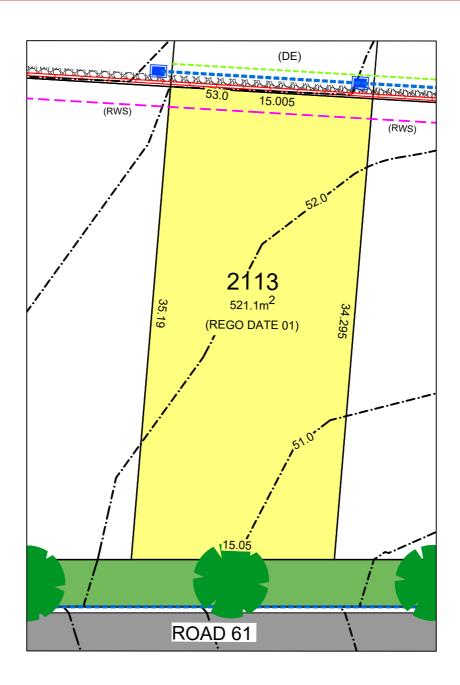

## LEGEND

SANDSTONE LOG TYPE **RETAINING WALL** PANEL TYPE RETAINING

1:200 (AT A4) 2 1

LOT **ROAD FOOTPATH** 

**TURF** 

TREE

NOTE: UTILITIES ARE TO BE ADDED WHEN AVAILABLE

**LOT 2113** 

8 FEBRUARY 2024