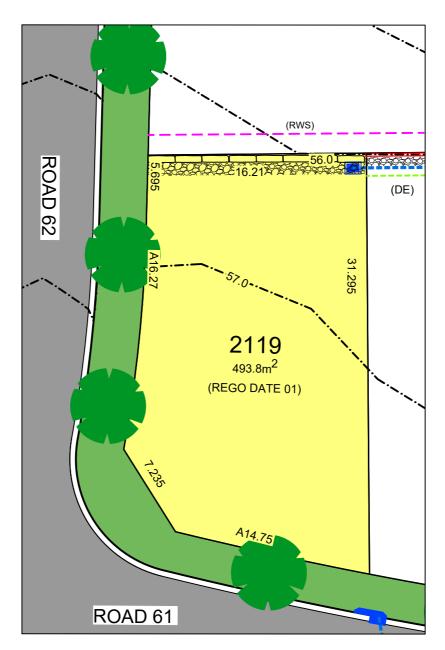

## **LEGEND**

LOT 2118 8 FEBRUARY 2024

NOTE: UTILITIES ARE TO BE ADDED WHEN AVAILABLE

- THE LEGEND IS GENERIC, IT IS POSSIBLE NOT ALL UTILITIES/ FEATURES/ RESTRICTIONS LISTED ARE APPLICABLE TO THIS LOT.
- THE LOT LEVEL AND UTILITY INFORMATION IS INDICATIVE, AND ONSITE MEASURE, EXPOSURE AND IDENTIFICATIONS ARE REQUIRED BY YOUR SURVEYOR/ CONTRACTOR/ BUILDER. REDBANK ACCEPTS NO LIABILITY OR ANY LOSS OR DAMAGE ARISING AS A RESULT OF RELIANCE ON THIS INFORMATION.
- REFERENCE IS REQUIRED TO THE REDBANK DESIGN GUIDELINES AND COUNCIL DCP TO CONFIRM BUILDING AND LANDSCAPE REQUIREMENTS.
- ALL INFORMATION PROVIDED IS BASED ON PRELIMINARY PLANS AT THE TIME OF PRINTING AND IS SUBJECT TO ANY UPDATE AS REQUIRED.
- ALL INFORMATION TO BE READ IN CONJUNCTION WITH SALES CONTRACT.