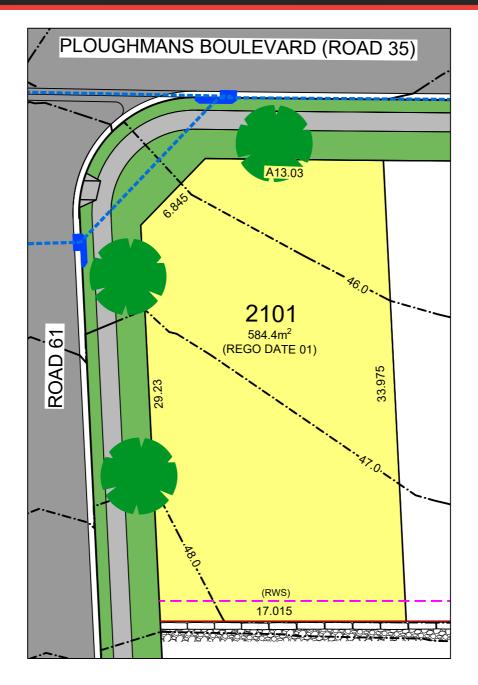

## LEGEND

# 1:200 (AT A4) 2 1 0 1 2 3 4 5 6 7 8 9 10 METRES

SANDSTONE LOG TYPE
RETAINING WALL

PANEL TYPE RETAINING
WALL

CONTOUR

FOOTPATH

DRAINAGE EASEMENT

SUBSTATION EASEMENT

EASEMENT FOR RETAINING
WALL SUPPORT

LOT 2108 8 FEBRUARY 2024

NOTE: UTILITIES ARE TO BE ADDED WHEN AVAILABLE

- THE LEGEND IS GENERIC, IT IS POSSIBLE NOT ALL UTILITIES/ FEATURES/ RESTRICTIONS LISTED ARE APPLICABLE TO THIS LOT.
- THE LOT LEVEL AND UTILITY INFORMATION IS INDICATIVE, AND ONSITE MEASURE, EXPOSURE AND IDENTIFICATIONS ARE REQUIRED BY YOUR SURVEYOR/ CONTRACTOR/ BUILDER. REDBANK ACCEPTS NO LIABILITY OR ANY LOSS OR DAMAGE ARISING AS A RESULT OF RELIANCE ON THIS INFORMATION.
- REFERENCE IS REQUIRED TO THE REDBANK DESIGN GUIDELINES AND COUNCIL DCP TO CONFIRM BUILDING AND LANDSCAPE REQUIREMENTS.
- ALL INFORMATION PROVIDED IS BASED ON PRELIMINARY PLANS AT THE TIME OF PRINTING AND IS SUBJECT TO ANY UPDATE AS REQUIRED.
- ALL INFORMATION TO BE READ IN CONJUNCTION WITH SALES CONTRACT.