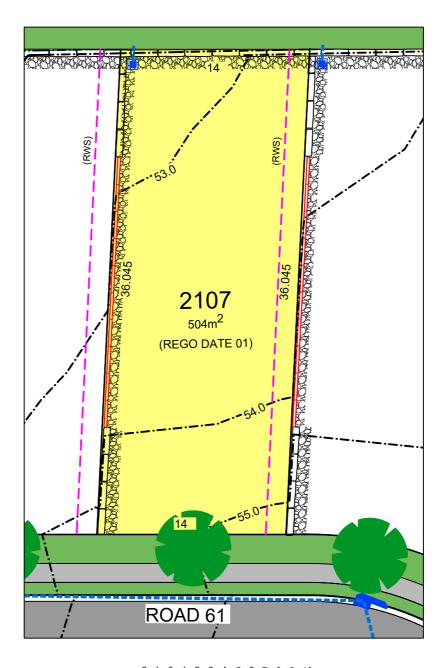

#### **LEGEND** SANDSTONE LOG TYPE LOT SEWER 7070707070707070 RETAINING WALL WATER PANEL TYPE RETAINING **ROAD** MANANANA. WALL OT 2107 ELECTRICAL 51.0 CONTOUR **FOOTPATH** 8 FEBRUARY 2024 (DE) LIGHT POST DRAINAGE EASEMENT **TURF** (SE) STORMWATER SUBSTATION EASEMENT TRFF DRAINAGE (RWS) NOTE: UTILITIES ARE TO BE