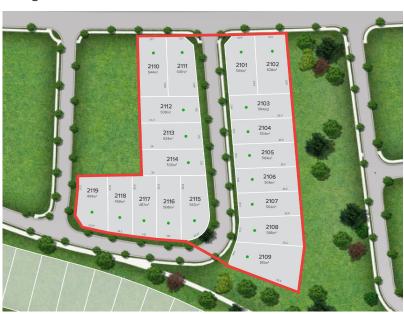

STAGE: CENTRAL PARK R1





# Lot 2117

| Lot:      | 2117  |
|-----------|-------|
| Area:     | 487m2 |
| Frontage: | 14.1m |
| Denth:    | 35.6m |

#### Related package:



Metricon House & Land Package \$1,432,269

<u>4</u>

<u>a</u> 2

## Stage Plan



### For more information, please speak to our sales team on 1300 289 733

which cannot be excluded or modified.







DRAFT

### **LEGEND**



1:200 (AT A4) 2 1 0 1 2

LOT 2117 8 FEBRUARY 2024

NOTE: UTILITIES ARE TO BE ADDED WHEN AVAILABLE

#### For more information, please speak to our sales team on 1300 289 733

- THE LEGEND IS GENERIC, IT IS POSSIBLE NOT ALL UTILITIES/ FEATURES/ RESTRICTIONS LISTED ARE APPLICABLE TO THIS LOT.
- THE LOT LEVEL AND UTILITY INFORMATION IS INDICATIVE, AND ONSITE MEASURE, EXPOSURE AND IDENTIFICATIONS ARE REQUIRED BY YOUR SURVEYOR/ CONTRACTOR/ BUILDER. REDBANK ACCEPTS NO LIABILITY OR ANY LOSS OR DAMAGE ARISING AS A RESULT OF RELIANCE ON THIS INFORMATION.
- REFERENCE IS REQUIRED TO THE REDBANK DESIGN GUIDELINES AND COUNCIL DCP TO CONFIRM BUILDING AND LANDSC