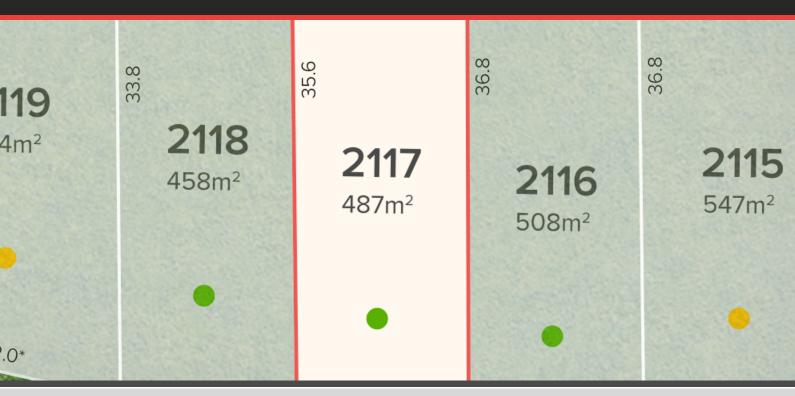

# Lot 2117

| Lot:      | 2117  |
|-----------|-------|
| Area:     | 487m2 |
| Frontage: | 14.1m |
| Denth:    | 35.6m |