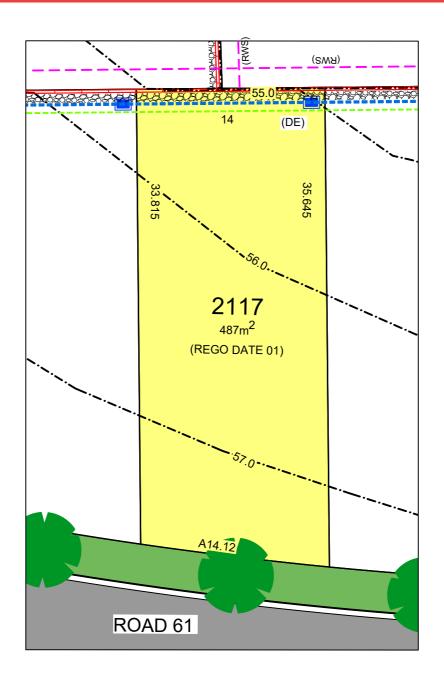

# Lot 2117

| Lot:      | 2117  |
|-----------|-------|
| Area:     | 487m2 |
| Frontage: | 14.1m |
| Denth:    | 35.6m |

### **LEGEND**

1:200 (AT A4) 2 1 0 1 2

LOT 2117 8 FEBRUARY 2024

NOTE: UTILITIES ARE TO BE ADDED WHEN AVAILABLE