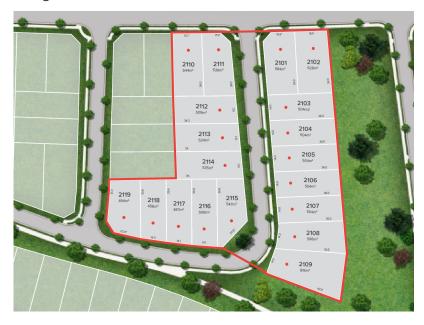

# LAND FOR SALE



# Lot 2107

### STAGE: CENTRAL PARK R1

| Lot:      | 2107  |
|-----------|-------|
| Area:     | 504m2 |
| Frontage: | 14m   |
| Depth:    | 36m   |
|           |       |

Related package:

Currently no available H&L Packages

#### Stage Plan



#### For more information, please speak to our sales team on 1300 289 733

"Whilst every care has been taken with the preparation of these particulars, which are believed to be correct, they are in no way warranted by the selling agent or the owner either in whole or in part and should not be construed as forming part of any contract or relied upon in any way. Any intending purchasers are advised to make such enquires as they deem necessary to satisfy themselves on all matters in this respect. This disclaimer applies except in respect of those conditions, warranties and rights imposed by law which cannot be excluded or modified.





# DRAFT



## For more information, please speak to our sales team on 1300 289 733

- THE LEGEND IS GENERIC, IT IS POSSIBLE NOT ALL UTILITIES/ FEATURES/ RES