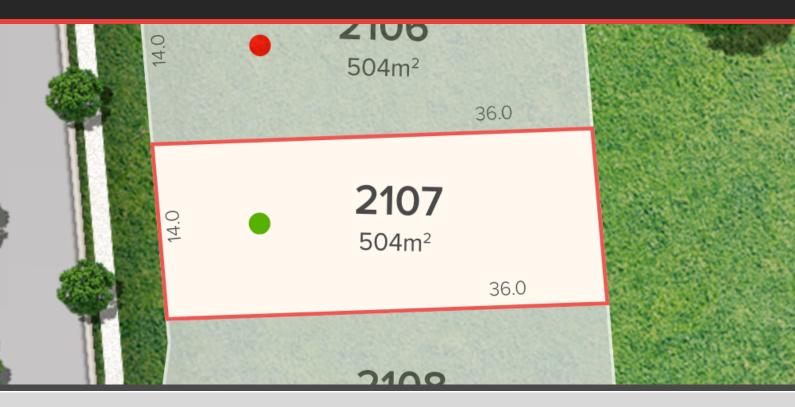

# Lot 2107

### STAGE: CENTRAL PARK R1

| Lot:      | 2107  |
|-----------|-------|
| Area:     | 504m2 |
| Frontage: | 14m   |
| Depth:    | 36m   |
|           |       |

Related package:

Currently no available H&L Packages