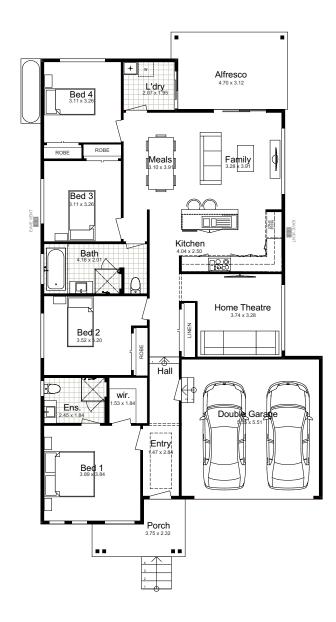

## AND SIZE

| 199.12m² |
|----------|
| 11 2 /   |

| Total.        | 177.12111 |
|---------------|-----------|
| Width:        | 11.34m    |
| Depth:        | 20.05m    |
| Ground Floor: | 145.37m²  |

| Garage:   | 33.06m²                 |
|-----------|-------------------------|
| Porch:    | 6.61m²                  |
| Alfresco: | <br>14.08m <sup>2</sup> |

## **GROUND FLOOR**

4

2

3

DISCLAIMER: Façade Images shown on our brochures may feature alternative upgrades. Upgraded finishes are not included in the standard range or house design and should be used as a guide only. Plan dimensions, sizes & square meters will vary dependent on the chosen house façade & design. Better Built Homes reserves the right to revise plans, specifications & prices without notice or obligation. All plans are Copyright of Better Built Homes. Licence No. 244242C.