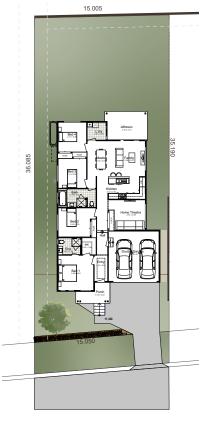

## AND SIZE

| 199.12m² |
|----------|
| 11 2 /   |

| Total.        | 177.12111 |
|---------------|-----------|
| Width:        | 11.34m    |
| Depth:        | 20.05m    |
| Ground Floor: | 145.37m²  |

| Garage:   | 33.06m²                 |
|-----------|-------------------------|
| Porch:    | 6.61m²                  |
| Alfresco: | <br>14.08m <sup>2</sup> |

## **GROUND FLOOR**

4

2

3

DISCLAIMER: Façade Images shown on our brochures may feature alternative upgrades. Upgraded finishes are not included in the standard range or house design and should be used as a guide only. Plan dimensions, sizes & square meters will vary dependent on the chosen house façade & design. Better Built Homes reserves the right to revise plans, specifications & prices without notice or obligation. All plans are Copyright of Better Built Homes. Licence No. 244242C.