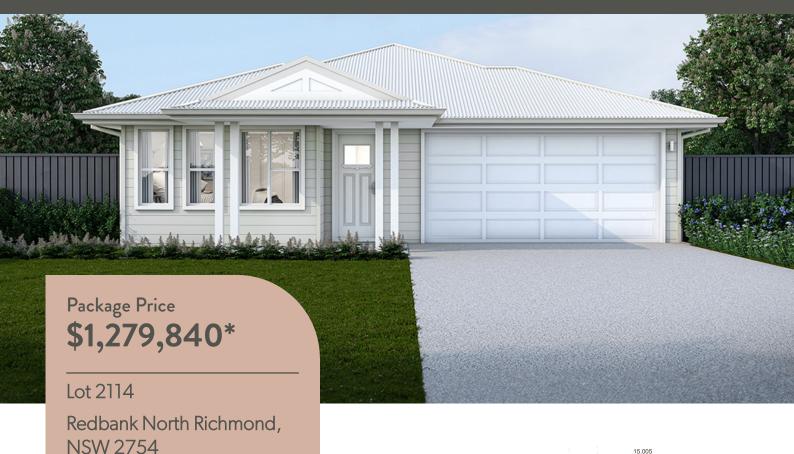

Package Price \$1,279,840\*

Home Design: Lindsay 20

Facade: Hampton

## AND SIZE

| 199.12m² |
|----------|
| 11 2 /   |

| Total.        | 177.12111 |
|---------------|-----------|
| Width:        | 11.34m    |
| Depth:        | 20.05m    |
| Ground Floor: | 145.37m²  |

| Garage:   | 33.06m²                 |
|-----------|-------------------------|
| Porch:    | 6.61m²                  |
| Alfresco: | <br>14.08m <sup>2</sup> |