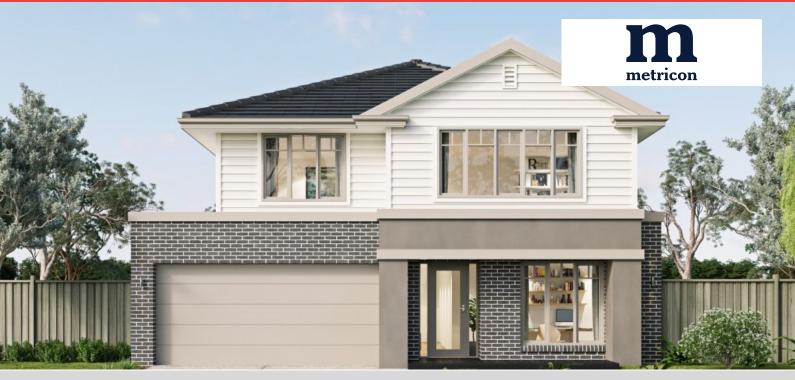

## HOUSE AND LAND PACKAGE

Metricon Homes - Metricon House & Land Package \$1,432,269

| Lot:            | 2117                 |
|-----------------|----------------------|
| Lot Area:       | 487m <sup>2</sup>    |
| Building Width: | 10.79m               |
| Building Depth: | 17.99m               |
| Building Size:  | 275.12m <sup>2</sup> |