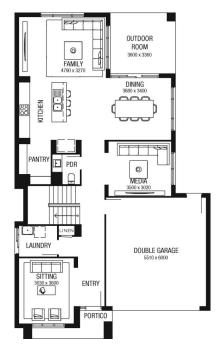

## HOUSE AND LAND PACKAGE

Metricon Homes - Metricon House & Land Package \$1,432,269

| Lot:            | 2117                 |
|-----------------|----------------------|
| Lot Area:       | 487m <sup>2</sup>    |
| Building Width: | 10.79m               |
| Building Depth: | 17.99m               |
| Building Size:  | 275.12m <sup>2</sup> |