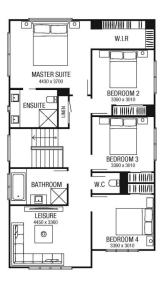

## HOUSE AND LAND PACKAGE

Metricon Homes - Metricon House & Land Package \$1,432,269

| Lot:            | 2117                 |
|-----------------|----------------------|
| Lot Area:       | 487m <sup>2</sup>    |
| Building Width: | 10.79m               |
| Building Depth: | 17.99m               |
| Building Size:  | 275.12m <sup>2</sup> |